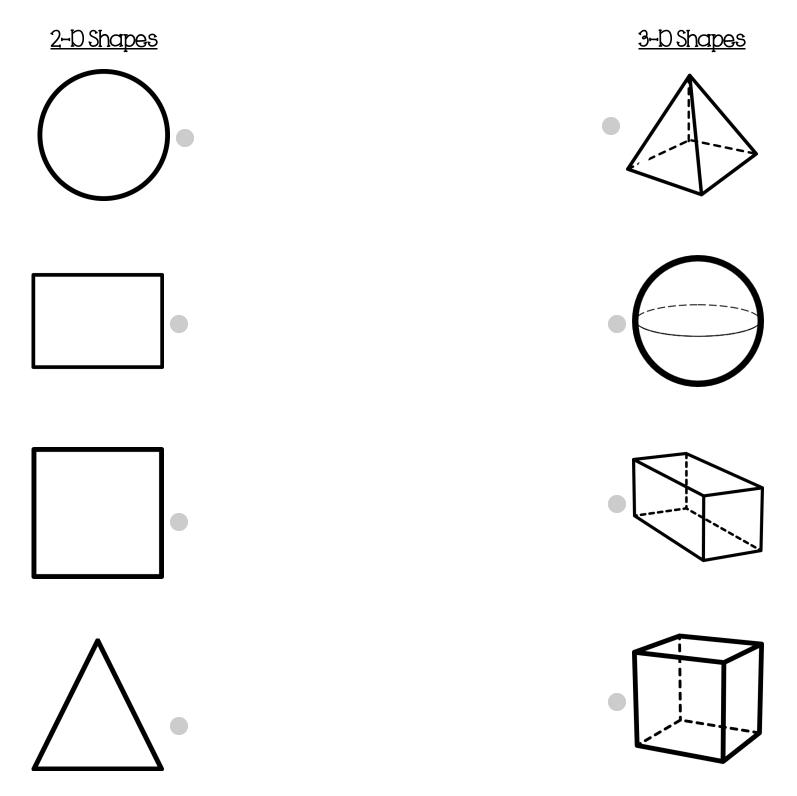

How many corners

How many edges \_\_\_\_\_

Draw a line to connect 2-D Shape to match 3-D shapes.