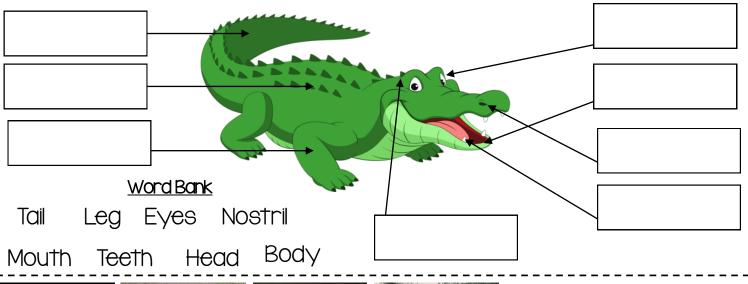

#### Parts of a Crocodiles

Label parts of a Crocodiles in correct orders.

American Crocodile

Nile Crocodile

Crocodiles Photo Album