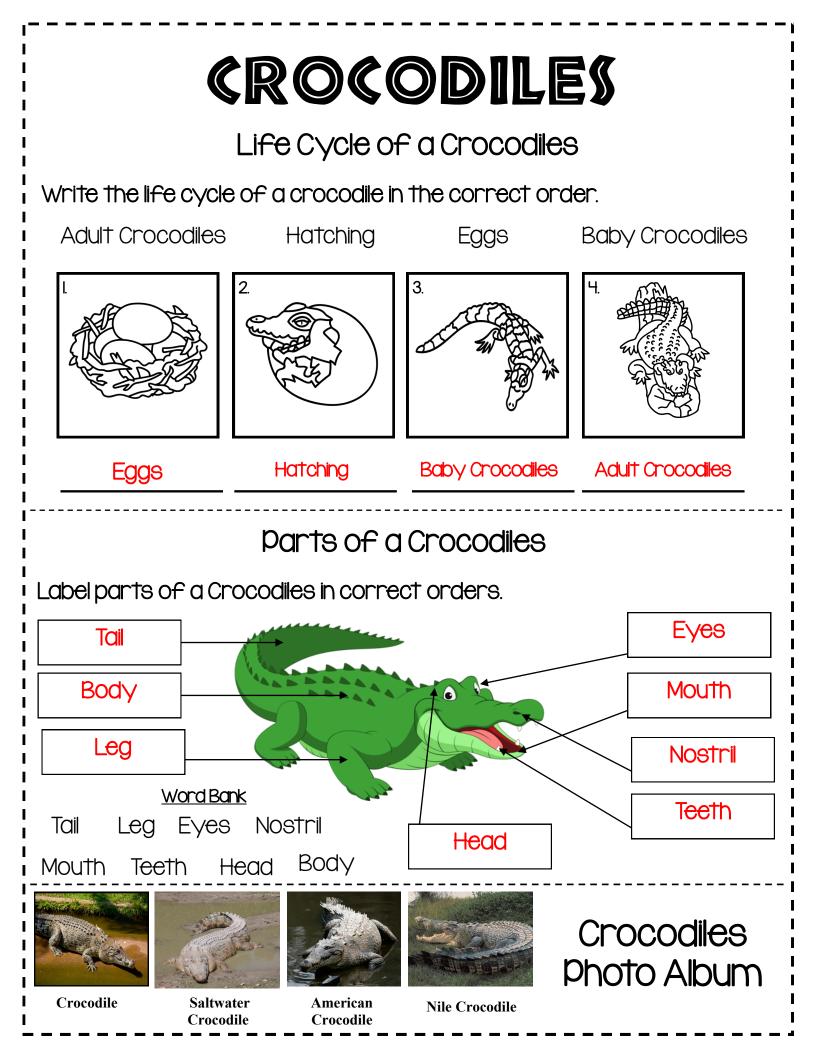

| What do crocodiles eat?                                                                                                                                       |             |           |                                      |           |         |  |  |
|---------------------------------------------------------------------------------------------------------------------------------------------------------------|-------------|-----------|--------------------------------------|-----------|---------|--|--|
| I. Crocodiles are carnivores, which mean they eat only                                                                                                        |             |           |                                      |           |         |  |  |
| Circle the correct answers. In the wild they eat                                                                                                              |             |           |                                      |           |         |  |  |
| I. Fish                                                                                                                                                       | 2. Cat Food |           | 3. Birds                             |           | 4. Cow  |  |  |
| 5. Frogs                                                                                                                                                      |             |           |                                      |           |         |  |  |
| 2. They eat small animals that have already been killed for them.                                                                                             |             |           |                                      |           |         |  |  |
| Circle the correct answers. At the zoo they eat                                                                                                               |             |           |                                      |           |         |  |  |
| I. Ants                                                                                                                                                       | 2. Rats     | 3. Hot    | Dogs                                 | 4. Fish   | 5. Mice |  |  |
| Where do crocodiles live?                                                                                                                                     |             |           |                                      |           |         |  |  |
| 3. Crocodiles are cold-blooded. They live in habitats that<br>are warm and wet. Which are habitats might you find<br>crocodile in?<br>Circle correct answers. |             |           |                                      |           |         |  |  |
| I. Tundr                                                                                                                                                      | ra          | 2. Grase  | Bland                                | 3. Arct   | İC      |  |  |
| 4. Wetland 5. Ra                                                                                                                                              |             | 5. Rainfo | prest                                | 6. Desert |         |  |  |
| <b>4. They normally live near.</b><br>Circle correct answers.                                                                                                 |             |           |                                      |           |         |  |  |
| I. Iakes 2. downtown<br>5. Pet Store                                                                                                                          |             |           | 3. rivers 4. wetland<br>6. saltwater |           |         |  |  |

I I

I I

I I

I

| About Crocodiles                                                                                                                              |                              |                                                            |  |  |  |
|-----------------------------------------------------------------------------------------------------------------------------------------------|------------------------------|------------------------------------------------------------|--|--|--|
| 5. Crocodiles belong which animal group?<br>Circle one correct answer.                                                                        |                              |                                                            |  |  |  |
| Mammals<br><mark>Reptiles</mark>                                                                                                              | Birds<br>Insects             | Amphibians<br>Fish                                         |  |  |  |
| 6. How many legs do crocodiles have?. 4                                                                                                       |                              |                                                            |  |  |  |
| 7. What colour are cro                                                                                                                        | Green                        |                                                            |  |  |  |
| <ul> <li>8. What kind of mouth do crocodiles have?</li> <li>Circle one correct answer.</li> <li>V-Shaped Jaw</li> <li>U-Shaped Jaw</li> </ul> |                              |                                                            |  |  |  |
| <b>9. Do crocodiles have</b><br>Circle one correct answer.                                                                                    | <b>Yes</b> / No              |                                                            |  |  |  |
| <b>10. Do crocodiles have</b><br>Circle one correct answer.                                                                                   | Yes / No                     |                                                            |  |  |  |
| <b>II. Can crocodiles swim</b><br>Circle one correct answer.                                                                                  | Slower / <mark>Faster</mark> |                                                            |  |  |  |
| <b>12. Do crocodiles lay e</b><br>Circle one correct answer.                                                                                  | <b>Yes</b> / No              |                                                            |  |  |  |
| 13. How long do crocodiles live?<br>Circle one correct answer.                                                                                |                              | 10 to 25 years<br>30 to 50 years<br><b>70 to 100 years</b> |  |  |  |
| <b>H. How big do crocodi</b><br>Circle one correct answer.                                                                                    | l−2m <mark>4−5m</mark> 10−1m |                                                            |  |  |  |