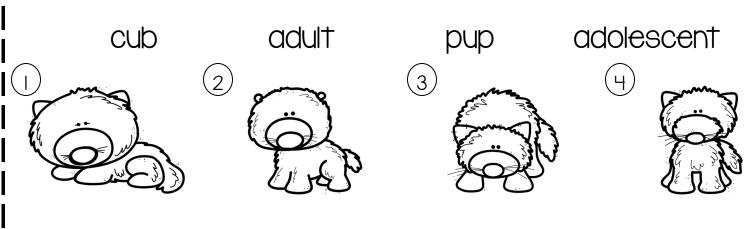

# ARCTIC FOX

Life cycle of a Arctic Fox.
Write the life cycle of Arctic Fox in the correct order.

Parts of an Arctic Fox

Label the parts of an Arctic Fox.

snout head ear tail nose fur leg body eye