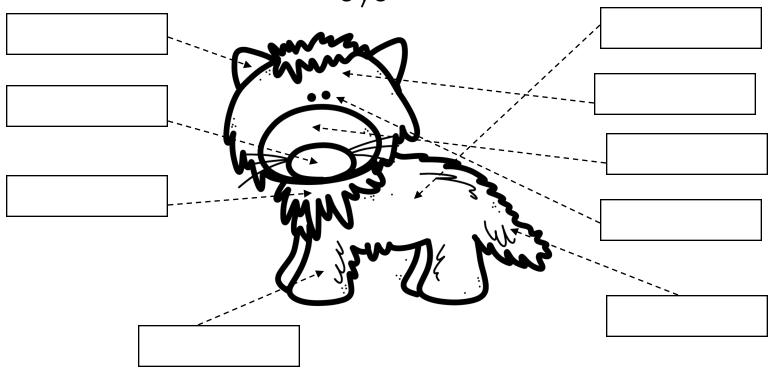

# ARCTIC FOX

Life cycle of a Arctic Fox.
Write the life cycle of Arctic Fox in the correct order.

Parts of an Arctic Fox

Label the parts of an Arctic Fox.

snout head ear tail nose fur leg body eye