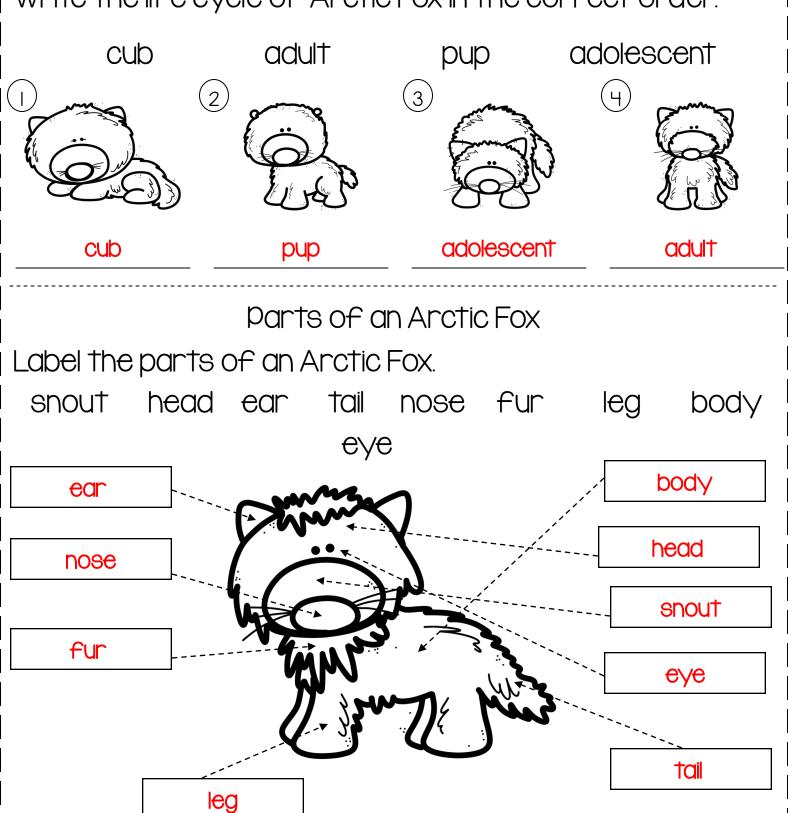

### ARCTIC FOX

Life cycle of a Arctic Fox.
Write the life cycle of Arctic Fox in the correct order.