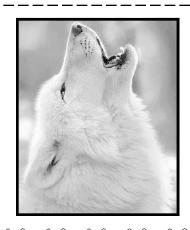

WOLF

Life cycle of a Arctic Wolf Write the life cycle of Arctic Wolf in the correct order.



### Colour Arctic Wolf



Parts of an Arctic Wolf.
Label the parts of an Arctic Wolf.

ear nose eye tail head leg body fur head ear eye fur tail nose leg body

### What do Arctic Wolf Eat?

I. Arctic Wolf are carnivores, which means they only eat meat.

Circle 6 correct answers.

I. Arctic Hare 2. Lizards 3. Birds 4. Snake

5. Caribou 6. Frog 7. Musk-ox 8. Arctic Fox

7. Raccoons 9. Duck 8. Lemmings 10. Killer Whale

### What do Arctic Wolf Eat?

2. They live in habitats that are cold and warm. In which habitats might you find Arctic Wolf lives?.

Circle 4 correct answers.

I. Tundra 2. Mountain 3. Iceland 4. Desert

5. Rainforest 6. Greenland 7. Forest 8. Wetland

## Arctic Wolf Photo Album









### About Arctic Wolf

3. Arctic Wolf belong to which group? Circle one correct answers.

Amphibians

Insects

Birds

Fish

Mammals

Reptiles

4. Arctic Wolf has predators list one animals?

Polar Bear

5. Does Arctic Wolf have a long or short fluffy tail?

Circle one correct answers.

Short / Long

6. How many leg dose Arctic Wolf have? \_\_\_\_\_

7. What temperature dose Arctic Wolf live in?

minus -25

Circle one correct answers.

minus -30

8. In what regions can Arctic Wolf can be found? Circle two correct answers.

North America

South America

Greenland

9. Dose Arctic Wolf have long or short legs?

Circle one correct answers.

Long legs / Short legs

IO. Is an Arctic Wolf warm-blooded or cold-blooded?

Circle one correct answers.

Cold-blooded

Warm-blooded

II. What colour