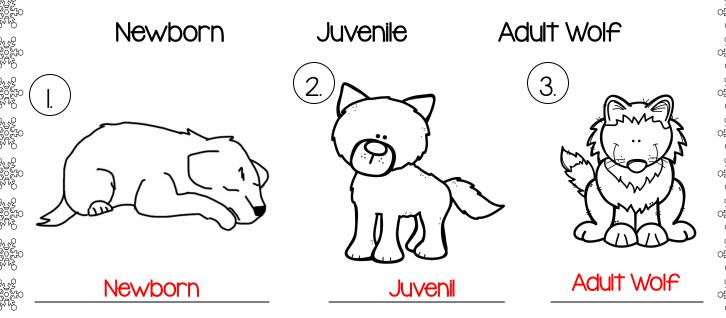

# ARCTIC WOLF

Life cycle of a Arctic Wolf Write the life cycle of Arctic Wolf in the correct order.