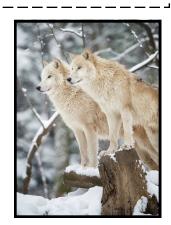

F

Life cycle of a Arctic Wolf Write the life cycle of Arctic Wolf in the correct order.



### Colour Arctic Wolf



Parts of an Arctic Wolf.
Label the parts of an Arctic Wolf.

ear nose eye tail head leg body fur head ear eye fur tail nose leg body

### What do Arctic Wolf Eat?

I. Arctic Wolf are carnivores, which means they only eat meat.

Circle 6 correct answers.

I. Arctic Hare 2. Lizards 3. Birds 4. Snake

5. Caribou 6. Frog 7. Musk-ox 8. Arctic Fox

7. Raccoons 9. Duck 8. Lemmings 10. Killer Whale

### What do Arctic Wolf Eat?

2. They live in habitats that are cold and warm. In which habitats might you find Arctic Wolf lives?.

Circle 4 correct answers.

I. Tundra 2. Mountain 3. Iceland 4. Desert

5. Rainforest 6. Greenland 7. Forest 8. Wetland

## Arctic Wolf Photo Album









### About Arctic Wolf

3. Arctic Wolf belong to which group? Circle one correct answers.

Amphibians

Insects

Birds

Fish

Mammals

Reptiles

4. Arctic Wolf has predators list one animals?

Polar Bear

5. Does Arctic Wolf have a long or short fluffy tail?

Circle one correct answers.

Short / Long

6. How many leg dose Arctic Wolf have? \_\_\_\_\_

7. What temperature dose Arctic Wolf live in?

minus -25

Circle one correct answers.

minus -30

8. In what regions can Arctic Wolf can be found? Circle two correct answers.

North America

South America

Greenland

9. Dose Arctic Wolf have long or short legs?

Circle one correct answers.

Long legs / Short legs

IO. Is an Arctic Wolf warm-blooded or cold-blooded?

Circle one correct answers.

Cold-blooded

Warm-blooded

II. What colour fur