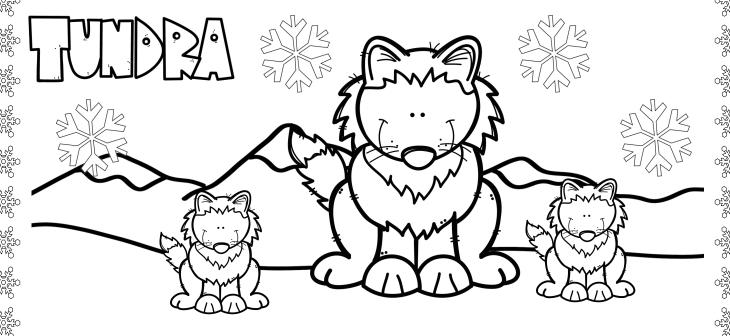

### What do Arctic Wolf Eat?

2. They live in habitats that are cold and warm. In which habitats might you find Arctic Wolf lives?.

Circle 4 correct answers.

I. Tundra 2. Mountain 3. Iceland 4. Desert

5. Rainforest 6. Greenland 7. Forest 8. Wetland