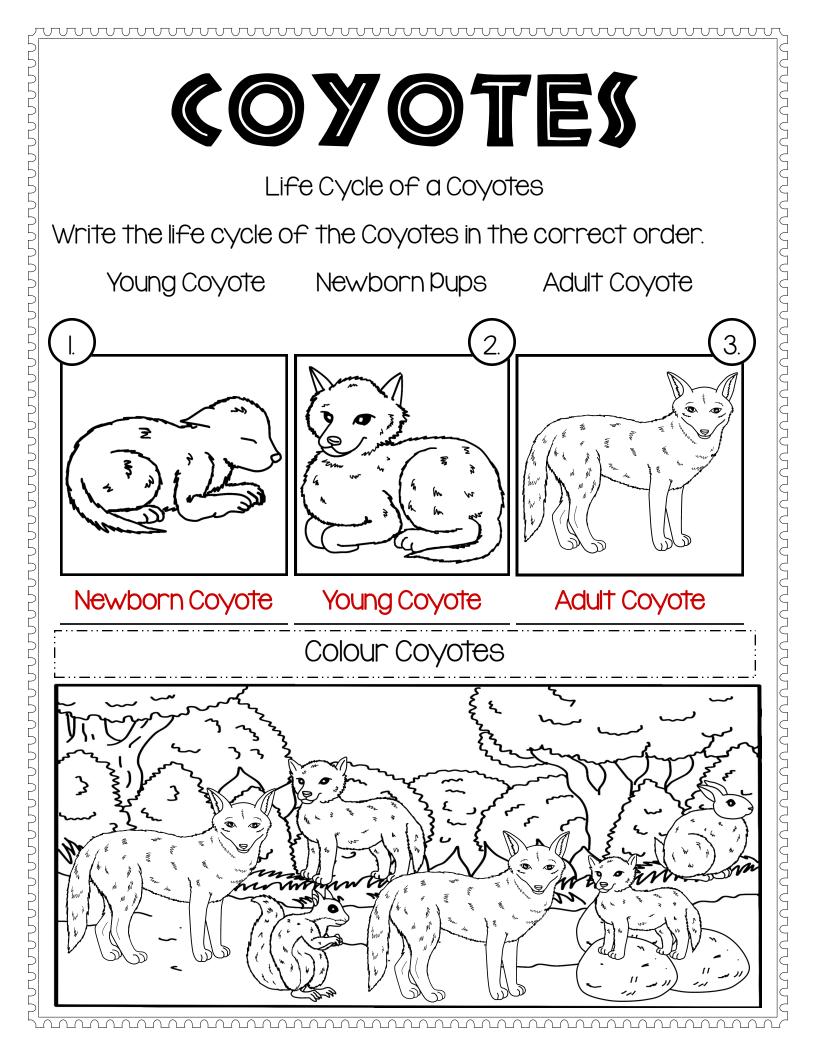

|                            | <u>vvv</u>                 | vvv                        | vvv                        | vvv                        | vvv                        | vvv                        | vvv                        |                            |                            |                            | <u>, vvvvvvvvvvv</u>                                                                                                    |
|----------------------------|----------------------------|----------------------------|----------------------------|----------------------------|----------------------------|----------------------------|----------------------------|----------------------------|----------------------------|----------------------------|---------------------------------