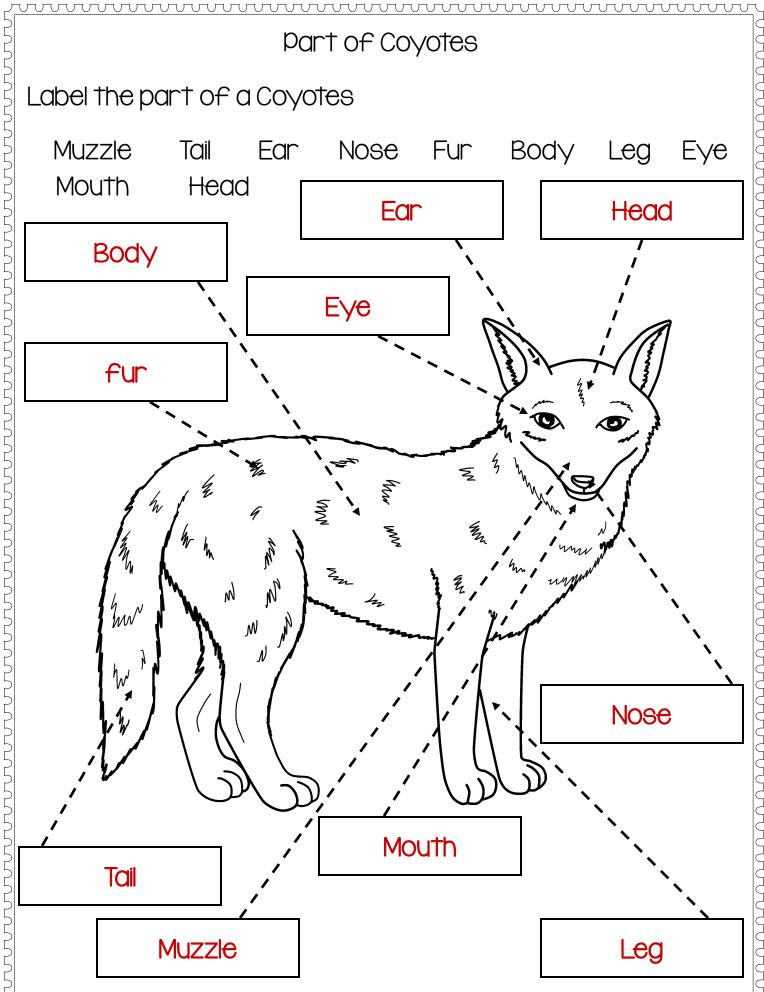

|                            | <u>vvv</u>                 | vvv                        | vvv                        | vvv                        | vvv                        | vvv                        | vvv                        |                            |                            |                            | <u>, vvvvvvvvvvv</u>                                                                                                    |
|----------------------------|----------------------------|----------------------------|----------------------------|----------------------------|----------------------------|----------------------------|----------------------------|----------------------------|----------------------------|----------------------------|-----------------------------------