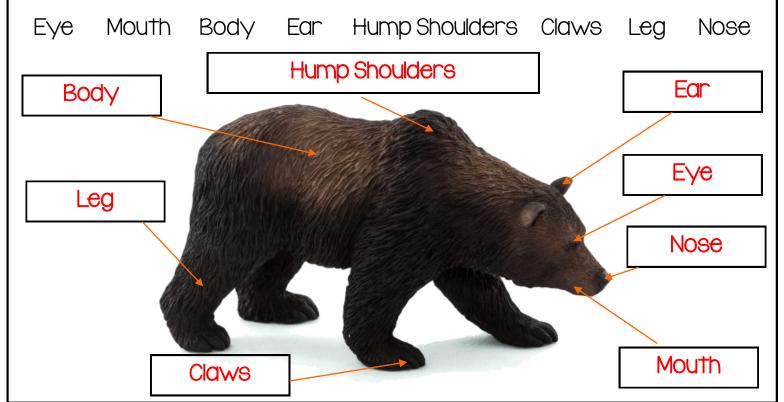

# GRIZZLY BEARS

### Life cycle of a Grizzly Bears

Write the life cycle of an Grizzly Bear in the correct order.

Baby Cub

Adult Bear

Hibernation

Baby Cub & Mother









Hibernation

Baby Cub

Baby Cub & Mother

Adult Bear

#### Parts of a Grizzly Bears

Label the parts of a grizzly bears.



#### What do Grizzly Bears Eat?

I. Grizzly Bears are omnivores. Which means they eat meat and plants.

Circle the correct answers.

I. Deer 2. Penguins 3. Fish 4. Duck 5. Berries

6. Grasses

7. Ants

8. Leaves and Roots

#### Where do Grizzly Bears lives?

2. Grizzly Bears are warm blooded. They live in habitats that are cold and warm. Which habitats might you find grizzly bears in?

Circle the correct answers.

l Rainforest

2. Wetland 3. Forested 4. Arctic Tundra

5. Dense Forests 6. Mountain 7. Grassland

## Which Foot Belong To?

3. Can you guess which animal foot belongs to which grizzly bear? Write in the correct number.





Black Bear

Grizzly Bear \_\_\_\_2

Grizzly Bears Photo Album



Draw Grizzly Bears

Draw your own Grizzly Bears

| About | GrizzIN  | /Bears | ? |
|-------