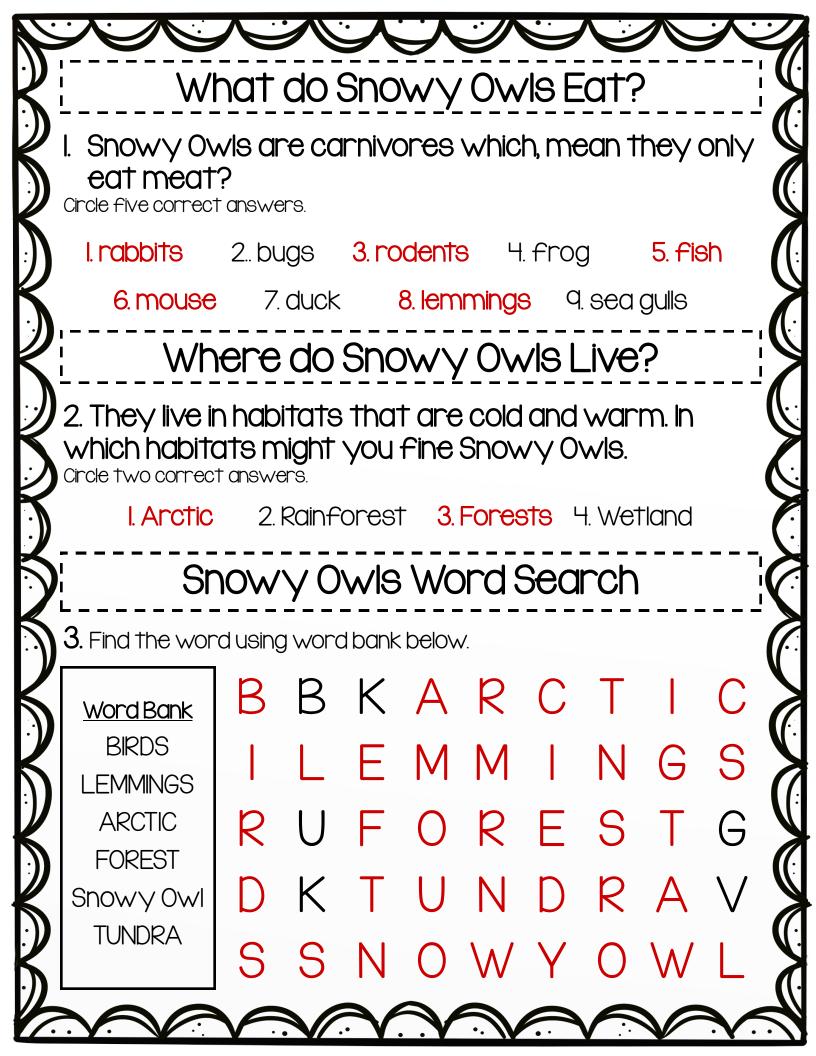

| X            | 4. Snowy Owls belong which animal group?                           |             |                    |       |  |  |
|--------------|--------------------------------------------------------------------|-------------|--------------------|-------|--|--|
| ノ            |                                                                    |             |                    |       |  |  |
|              | Mammals Birds                                                      | Amphibia    | ns Inse            | ects  |  |  |
| Į            | Fish                                                               | Reptiles    | 3                  | (     |  |  |
|              | 5. What colour do Snowy Owls has?<br>Circle one correct answers.   |             |                    |       |  |  |
|              | Green                                                              | White       | Black              |       |  |  |
|              | 6. How many leg do Sn                                              | owy Owls h  | as?2               | 2     |  |  |
|              | 7. How many eggs do Snowy Owls lay?<br>Circle one correct answers. |             |                    |       |  |  |
| 5            | 5 to 10 eggs                                                       | 2 to 5 eggs | 3 to <b>I</b> eggs |       |  |  |
|              | 5. How many sharp talons toes does Snowy Owls has?                 |             |                    |       |  |  |
| $\mathbf{s}$ | Circle one correct answers.<br>3 toes                              | 4 toes      | 2 toes             |       |  |  |
| ノ            | 6. Do Snowy Owls have<br>Circle one correct answers.               |             |                    | / NO  |  |  |
|              | 7. Do Snowy Owls have<br>Circle one correct answers.               | ? Yes       | / NO               |       |  |  |
|              | 8. Do Snowy Owls have<br>Circle one correct answers.               | e teeth?    | Yes                |       |  |  |
|              | 9. Do Snowy Owls build<br>Circle one correct answers.              | lanests?    | Trees / Gr         | round |  |  |
| 1            |                                                                    |             |                    |       |  |  |

| In the long do Snowy Owls live? 5 years   Circle one correct answers. Io years   I. Which animal can eat snowy owls? Circle two correct answers.   Circle two correct answers. Arctic Foxes   Polar Bears Arctic Wolves   I. How do Snowy Owls catch their pray?   Circle one correct answers. |     |  |  |  |
|------------------------------------------------------------------------------------------------------------------------------------------------------------------------------------------------------------------------------------------------------------------------------------------------|-----|--|--|--|
| Circle two correct answers.<br>Arctic Foxes Polar Bears Arctic Wolves<br>12. How do Snowy Owls catch their pray?                                                                                                                                                                               |     |  |  |  |
| 212. How do Snowy Owls catch their pray?                                                                                                                                                                                                                                                       | (   |  |  |  |
|                                                                                                                                                                                                                                                                                                |     |  |  |  |
|                                                                                                                                                                                                                                                                                                |     |  |  |  |
| With their beaks With their sharp talons                                                                                                                                                                                                                                                       |     |  |  |  |
| 3. What kind of sound does Snowy Owls makes?                                                                                                                                                                                                                                                   |     |  |  |  |
| H. How long can Snowy Owls grow?<br>Circle one correct answers.<br>5 to 10 inches                                                                                                                                                                                                              | 0   |  |  |  |
| 5. Snowy Owls has a favorite meal which animal is it?<br>Circle one correct answers.                                                                                                                                                                                                           |     |  |  |  |
| Wolverine Lemmings Musk                                                                                                                                                                                                                                                                        |     |  |  |  |
| 16. Why do you think the male Snowy Owls hunt for<br>food and not the females?                                                                                                                                                                                                                 | (   |  |  |  |
| Add own answer                                                                                                                                                                                                                                                                                 | - ( |  |  |  |
|                                                                                                                                                                                                                                                                                                |     |  |  |  |
|                                                                                                                                                                                                                                                                                                | - ( |  |  |  |
|                                                                                                                                                                                                                                                                                                | _   |  |  |  |
| baaaaaaaaaaaaaaaaaaaaaaaaaaaaaaaaaaaaaa                                                                                                                                                                                                                                                        | 5   |  |  |  |