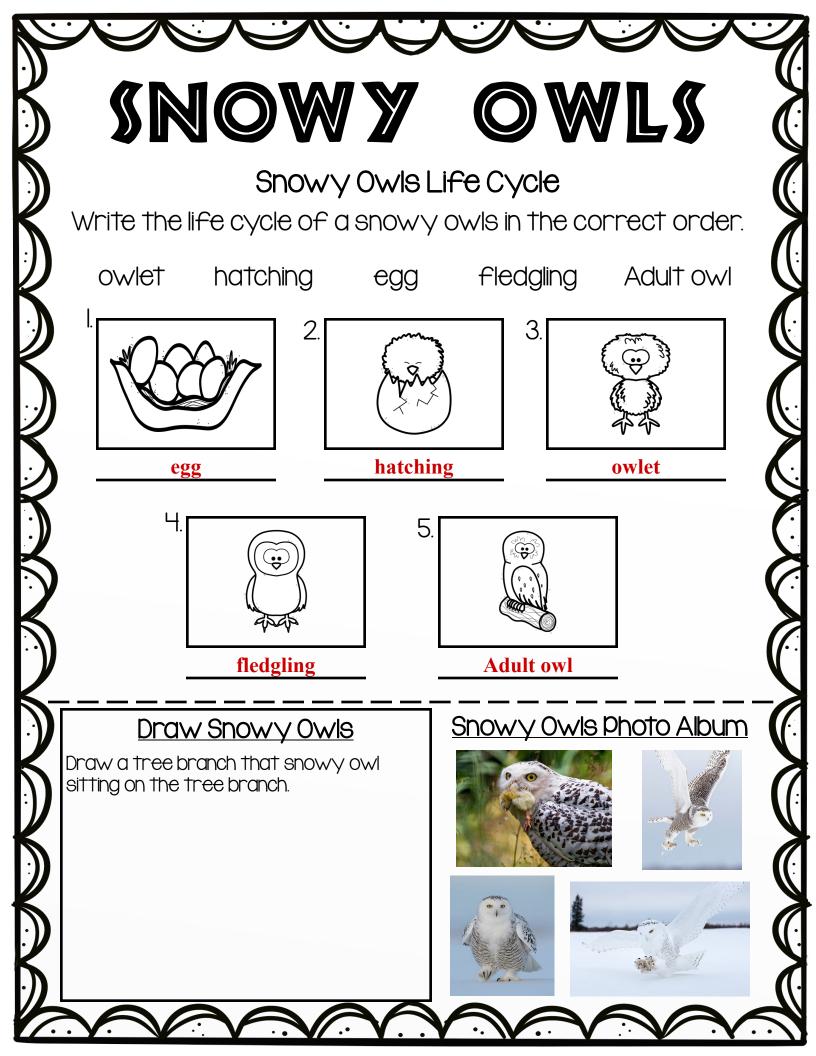

| X            | 4. Snowy Owls belong which animal group?                           |             |                    |       |  |  |
|--------------|--------------------------------------------------------------------|-------------|--------------------|-------|--|--|
| ノ            |                                                                    |             |                    |       |  |  |
|              | Mammals Birds                                                      | Amphibia    | ns Inse            | ects  |  |  |
| Į            | Fish                                                               | Reptiles    | 3                  | (     |  |  |
|              | 5. What colour do Snowy Owls has?<br>Circle one correct answers.   |             |                    |       |  |  |
|              | Green                                                              | White       | Black              |       |  |  |
|              | 6. How many leg do Sn                                              | owy Owls h  | as?2               | 2     |  |  |
|              | 7. How many eggs do Snowy Owls lay?<br>Circle one correct answers. |             |                    |       |  |  |
| 5            | 5 to 10 eggs                                                       | 2 to 5 eggs | 3 to <b>I</b> eggs |       |  |  |
|              | 5. How many sharp talons toes does Snowy Owls has?                 |             |                    |       |  |  |
| $\mathbf{s}$ | Circle one correct answers.<br>3 toes                              | 4 toes      | 2 toes             |       |  |  |
| ノ            | 6. Do Snowy Owls have<br>Circle one correct answers.               |             |                    | / NO  |  |  |
|              | 7. Do Snowy Owls have<br>Circle one correct answers.               | ? Yes       | / NO               |       |  |  |
|              | 8. Do Snowy Owls have<br>Circle one correct answers.               | e teeth?    | Yes                |       |  |  |
|              | 9. Do Snowy Owls build<br>Circle one correct answers.              | lanests?    | Trees / Gr         | round |  |  |
| 1            |                                                                    |             |                    |       |  |  |

| In the long do Snowy Owls live? 5 years   Circle one correct answers. Io years   I. Which animal can eat snowy owls? Circle two correct answers.   Circle two correct answers. Arctic Foxes   Polar Bears Arctic Wolves   I. How do Snowy Owls catch their pray?   Circle one correct answers. |     |  |  |  |
|------------------------------------------------------------------------------------------------------------------------------------------------------------------------------------------------------------------------------------------------------------------------------------------------|-----|--|--|--|
| Circle two correct answers.<br>Arctic Foxes Polar Bears Arctic Wolves<br>12. How do Snowy Owls catch their pray?                                                                                                                                                                               |     |  |  |  |
| 212. How do Snowy Owls catch their pray?                                                                                                                                                                                                                                                       | (   |  |  |  |
|                                                                                                                                                                                                                                                                                                |     |  |  |  |
|                                                                                                                                                                                                                                                                                                |     |  |  |  |
| With their beaks With their sharp talons                                                                                                                                                                                                                                                       |     |  |  |  |
| 3. What kind of sound does Snowy Owls makes?                                                                                                                                                                                                                                                   |     |  |  |  |
| H. How long can Snowy Owls grow?<br>Circle one correct answers.<br>5 to 10 inches                                                                                                                                                                                                              | 0   |  |  |  |
| 5. Snowy Owls has a favorite meal which animal is it?<br>Circle one correct answers.                                                                                                                                                                                                           |     |  |  |  |
| Wolverine Lemmings Musk                                                                                                                                                                                                                                                                        |     |  |  |  |
| 16. Why do you think the male Snowy Owls hunt for<br>food and not the females?                                                                                                                                                                                                                 | (   |  |  |  |
| Add own answer                                                                                                                                                                                                                                                                                 | - ( |  |  |  |
|                                                                                                                                                                                                                                                                                                |     |  |  |  |
|                                                                                                                                                                                                                                                                                                | - ( |  |  |  |
|                                                                                                                                                                                                                                                                                                | _   |  |  |  |
| baaaaaaaaaaaaaaaaaaaaaaaaaaaaaaaaaaaaaa                                                                                                                                                                                                                                                        | 5   |  |  |  |