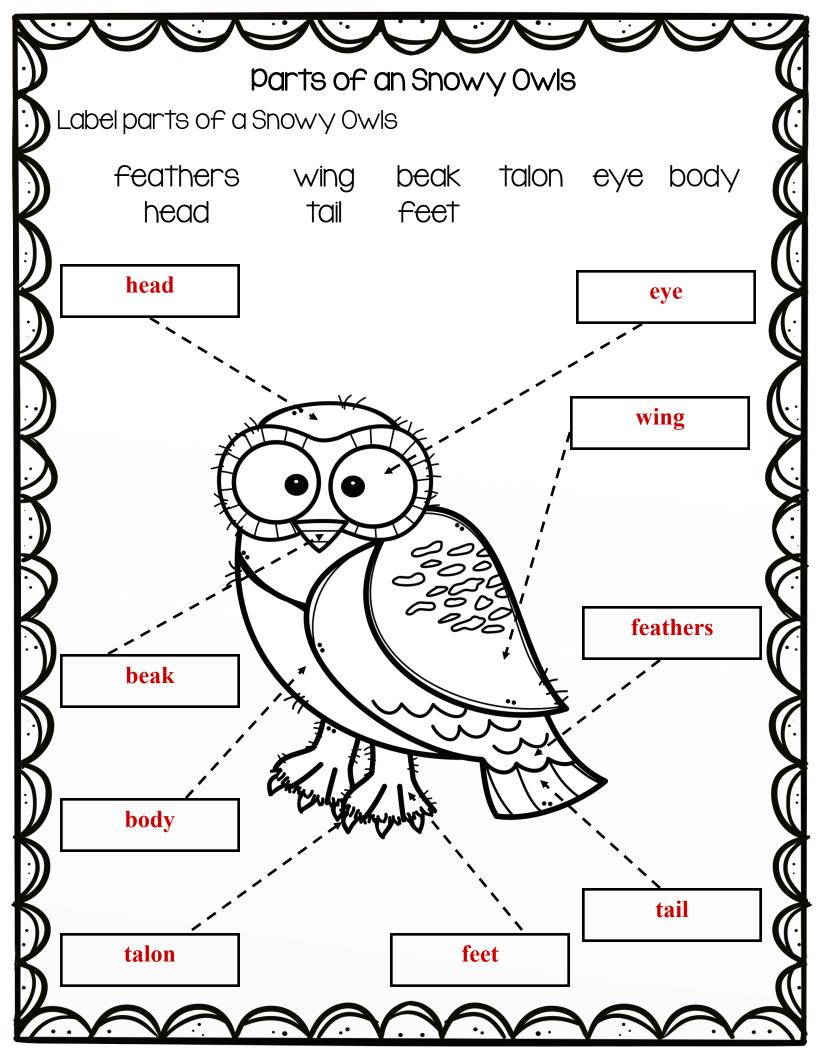

| X            | 4. Snowy Owls belong which animal group?                           |             |                    |       |  |  |
|--------------|--------------------------------------------------------------------|-------------|--------------------|-------|--|--|
| ノ            |                                                                    |             |                    |       |  |  |
|              | Mammals Birds                                                      | Amphibia    | ns Inse            | ects  |  |  |
| Į            | Fish                                                               | Reptiles    | 3                  | (     |  |  |
|              | 5. What colour do Snowy Owls has?<br>Circle one correct answers.   |             |                    |       |  |  |
|              | Green                                                              | White       | Black              |       |  |  |
|              | 6. How many leg do Sn                                              | owy Owls h  | as?2               | 2     |  |  |
|              | 7. How many eggs do Snowy Owls lay?<br>Circle one correct answers. |             |                    |       |  |  |
| 5            | 5 to 10 eggs                                                       | 2 to 5 eggs | 3 to <b>I</b> eggs |       |  |  |
|              | 5. How many sharp talons toes does Snowy Owls has?                 |             |                    |       |  |  |
| $\mathbf{s}$ | Circle one correct answers.<br>3 toes                              | 4 toes      | 2 toes             |       |  |  |
| ノ            | 6. Do Snowy Owls have<br>Circle one correct answers.               |             |                    | / NO  |  |  |
|              | 7. Do Snowy Owls have<br>Circle one correct answers.               | ? Yes       | / NO               |       |  |  |
|              | 8. Do Snowy Owls have<br>Circle one correct answers.               | e teeth?    | Yes                |       |  |  |
|              | 9. Do Snowy Owls build<br>Circle one correct answers.              | lanests?    | Trees / Gr         | round |  |  |
| 1            |                                                                    |             |                    |       |  |  |

| In the long do Snowy Owls live? 5 years   Circle one correct answers. Io years   I. Which animal can eat snowy owls? Circle two correct answers.   Circle two correct answers. Arctic Foxes   Polar Bears Arctic Wolves   I. How do Snowy Owls catch their pray?   Circle one correct answers. |     |  |  |  |
|------------------------------------------------------------------------------------------------------------------------------------------------------------------------------------------------------------------------------------------------------------------------------------------------|-----|--|--|--|
| Circle two correct answers.<br>Arctic Foxes Polar Bears Arctic Wolves<br>12. How do Snowy Owls catch their pray?                                                                                                                                                                               |     |  |  |  |
| 212. How do Snowy Owls catch their pray?                                                                                                                                                                                                                                                       | (   |  |  |  |
|                                                                                                                                                                                                                                                                                                |     |  |  |  |
|                                                                                                                                                                                                                                                                                                |     |  |  |  |
| With their beaks With their sharp talons                                                                                                                                                                                                                                                       |     |  |  |  |
| 3. What kind of sound does Snowy Owls makes?                                                                                                                                                                                                                                                   |     |  |  |  |
| H. How long can Snowy Owls grow?<br>Circle one correct answers.<br>5 to 10 inches                                                                                                                                                                                                              | 0   |  |  |  |
| 5. Snowy Owls has a favorite meal which animal is it?<br>Circle one correct answers.                                                                                                                                                                                                           |     |  |  |  |
| Wolverine Lemmings Musk                                                                                                                                                                                                                                                                        |     |  |  |  |
| 16. Why do you think the male Snowy Owls hunt for<br>food and not the females?                                                                                                                                                                                                                 | (   |  |  |  |
| Add own answer                                                                                                                                                                                                                                                                                 | - ( |  |  |  |
|                                                                                                                                                                                                                                                                                                |     |  |  |  |
|                                                                                                                                                                                                                                                                                                | - ( |  |  |  |
|                                                                                                                                                                                                                                                                                                | _   |  |  |  |
| baaaaaaaaaaaaaaaaaaaaaaaaaaaaaaaaaaaaaa                                                                                                                                                                                                                                                        | 5   |  |  |  |