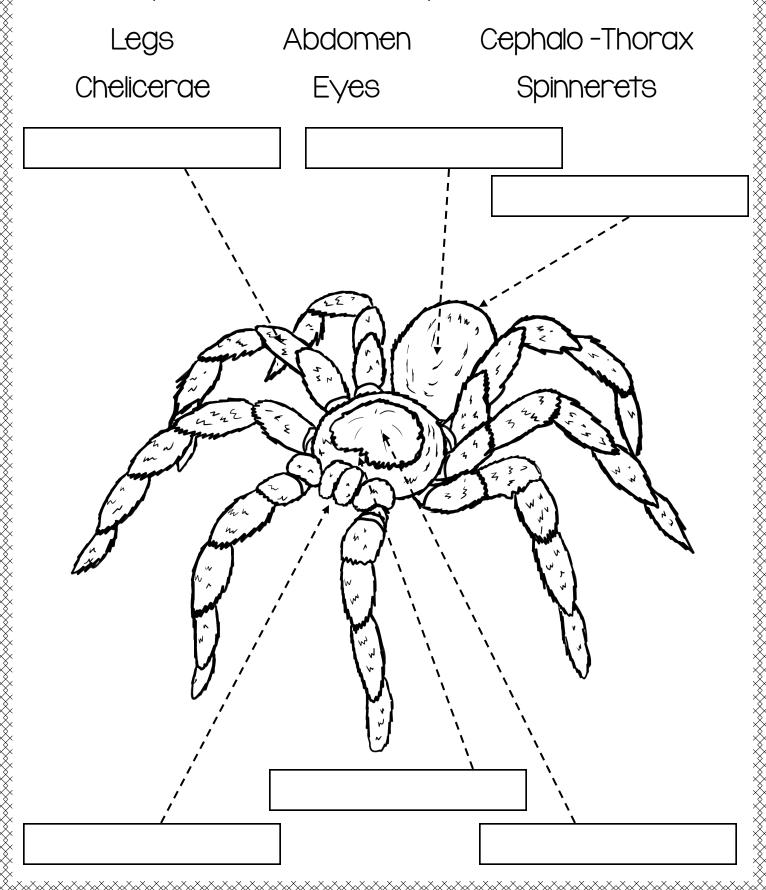

# Al About Torono Torono Spiders



Name:

# TARANTULAS

Life Cycle of a Tarantula Spider

Write the life cycle of the Tarantula Spider in the correct order.

Adult Spider

Egg Sac

Spiderlings

Eggs











### Parts of a Tarantula Spider

Label the part of a Tarantula Spider.



### What do Tarantula Spiders Eat?

I. Tarantula Spiders are carnivores, which mean they only eat insects and meat.

Circle seven correct answers.

I. Mice 2. Snake 3. Birds 4. Foxes 5. Frogs 7. Owls

8. Lizards 9. Beetles 1.0 Toads 11. Grasshoppers

### What do Tarantula Spiders Live?

2. They live in habitats that are cold and warm. In which habitats might you find Tarantula Spiders in.

Circle five correct answers.

I. Deserts I. Wetland 3. Rainforests 4. Grassland 5. Jungles 6. Tundra 7. Forests 8. Farmland 9. Iceland

3. Tarantula Spiders can be found all over the world mostly in which continents.

Circle five correct answers.

I.. North America

2. Antarctica

3. Europe 4. Asia

5. Africa

6. Arctic

7. Ocean

8. South America

## About Tarantula Spiders

4. How many legs do Tarant