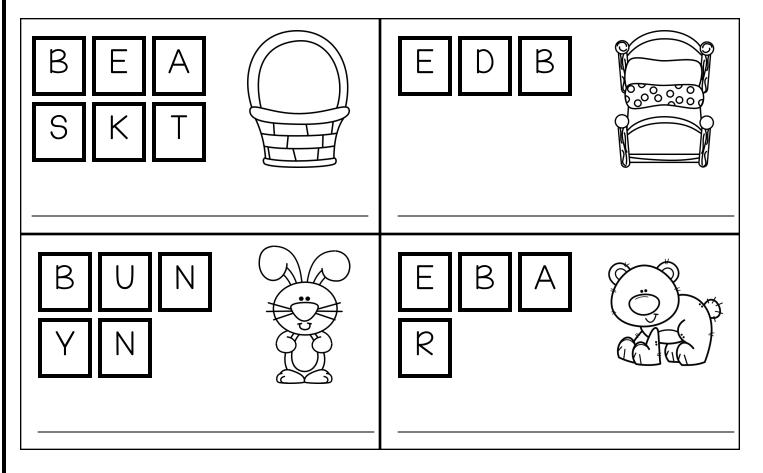

I can see a small baby bunny .

I can see a big yellow

school bus.

Spell it!
 Look at the picture and letter to spell b word.
 Colour the pictures.