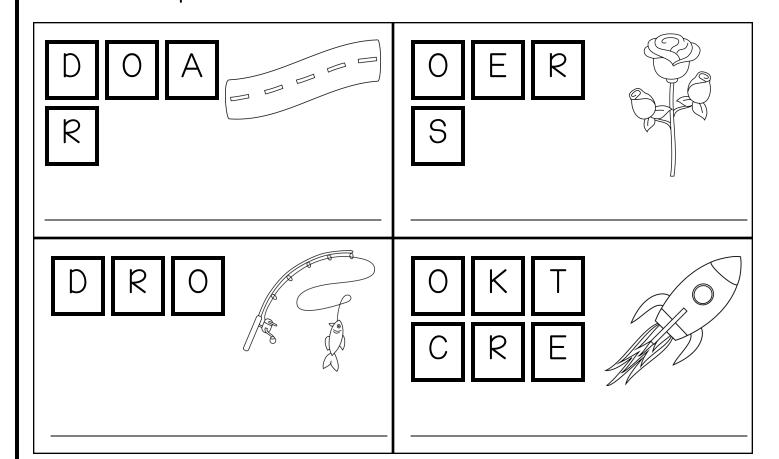

## I can see a big cruise boat.

Spell it!
 Look at the picture and letter to spell r word.
 Colour the pictures.