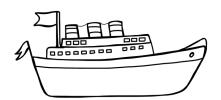

## I can see a big cruise boat.

Spell it!
 Look at the picture and letter to spell r word.
 Colour the pictures.