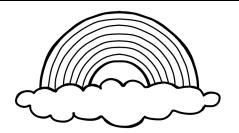

|  |
|-----------------------------------------------------------------------------------------------------------------------|--|
|                                                                                                                       |  |
| <ul> <li>Read it!</li> <li>Circle the letter <u>r</u> in the sentence.</li> <li>Colour and write the word.</li> </ul> |  |
| I can see a rockhopper<br>penguin.                                                                                    |  |
| I can see a boy throw a football.                                                                                     |  |
|                                                                                                                       |  |

## I can see a rainbow.



## I can see a big cruise boat.



Spell it!
 Look at the picture and letter to spell r word.
 Colour the pictures.