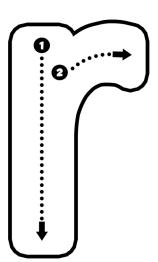

## Letter Rr

. Trace the letter Rr!

. Write the uppcase and lowercase letter Rr!

R

. Colour it!

. Find uppercase and lowercase letter Rr!

| q | R | Q | r | Q | ٢ | Q | R |
|---|---|---|---|---|---|---|---|
| R | Q | r | q | R | Q | 1 | q |