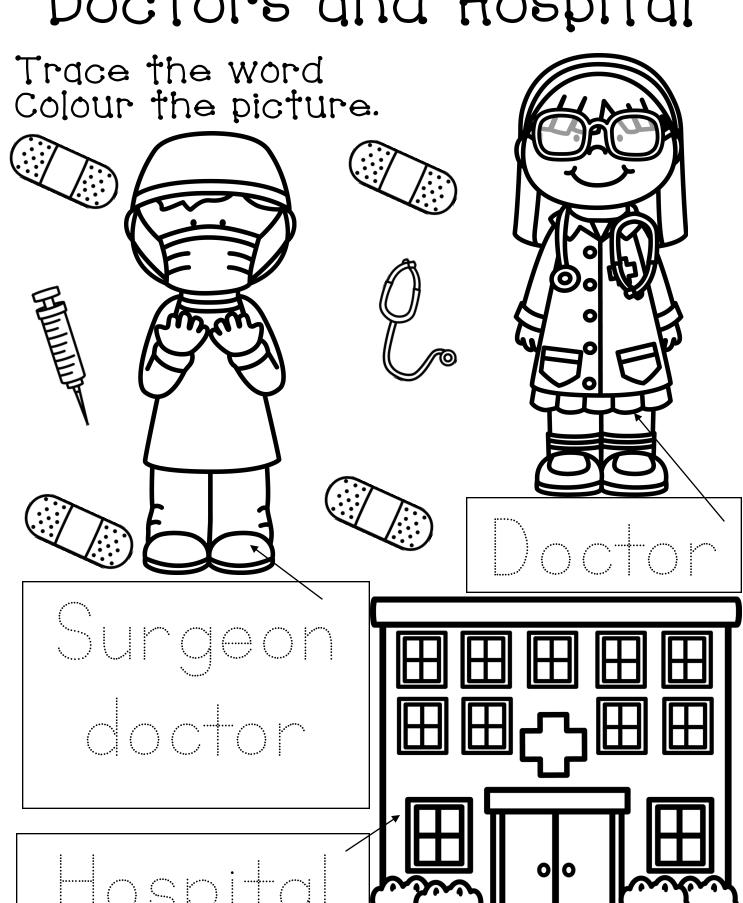

# Doctors and Hospital

### Label The Doctor

Label the doctor use word bank Below.

Colour the doctor.

Word Bank

coat stethoscope doctor

## Label The Surgeon

Label the surgeon use word bank Below.

Colour the surgeon.

Word Bank glove mask hat scrubs