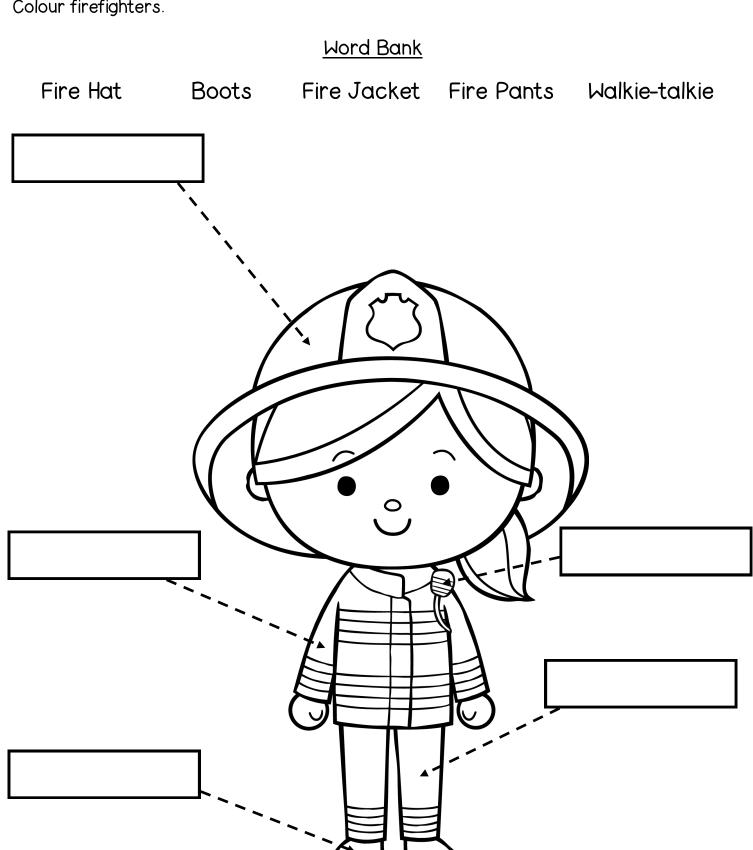

# Label Firefighters

Label the firefighter using the word bank below. Colour firefighters.

### **Word Bank**

Fire Hat

Mask

Fire Suite

Ladder

**Boots** 

Hose

Gloves