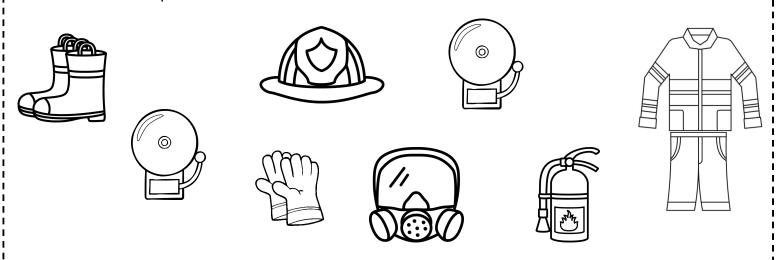

### Firefighters Tools

- 1. Fire hat 2. Ladder 3. Hose 4. Fire trucks 5. Fire jacket
- 6. Fire pant 7. Helmet 8. Gloves 9. Axe 10. Fire Hydrant
  - 11. Fire Extinguisher 12. Mask 13. Boots

# Firefighters

4. What kind of tools firefighters use to pull the fire out? Circle three correct pictures.

5. Firefighters have specials uniforms. Circle six correct pictures.

Fire Station

Colour the fire station.