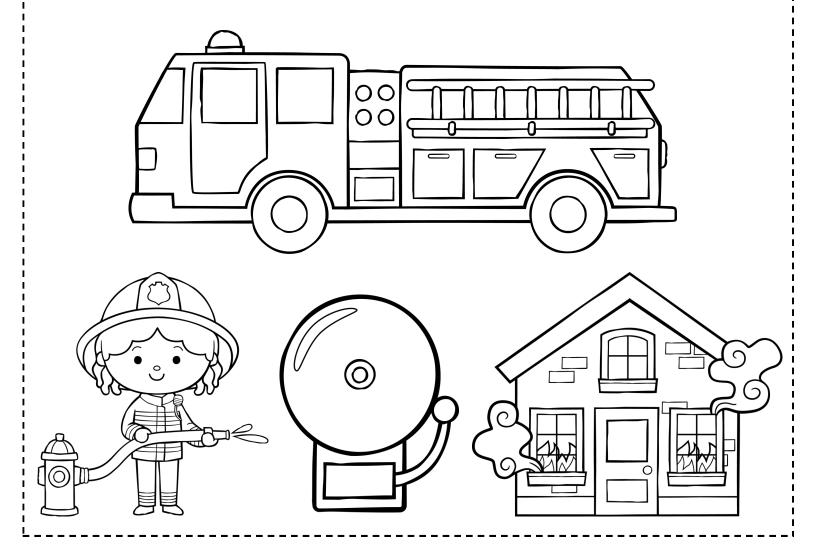

### Firefighters Tools

- 1. Fire hat 2. Ladder 3. Hose 4. Fire trucks 5. Fire jacket
- 6. Fire pant 7. Helmet 8. Gloves 9. Axe 10. Fire Hydrant
  - 11. Fire Extinguisher 12. Mask 13. Boots

### Label Fire Trucks

Label the fire trucks using the word bank below. Colour fire trucks

# Label Firefighters Tools

Label the firefighters tools using the word bank below. Colour the pictures.