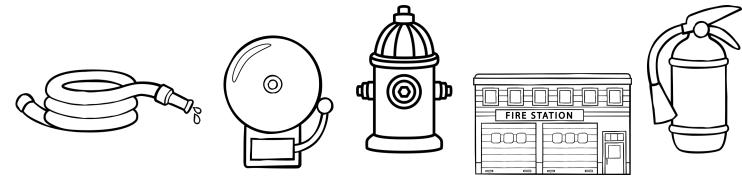

### Firefighters Tools

- 1. Fire hat 2. Ladder 3. Hose 4. Fire trucks 5. Fire jacket
- 6. Fire pant 7. Helmet 8. Gloves 9. Axe 10. Fire Hydrant
  - 11. Fire Extinguisher 12. Mask 13. Boots

# Label Firefighters Tools

Label the firefighters tools using the word bank below. Colour the pictures.

### **Word Bank**

Fire Hat

Mask

Fire Suite

Ladder

**Boots** 

Hose

Gloves

Axe

Helmet

Fire

extinguisher

- Read and fill in the missing words using the word bank below.
- . Colour the picture.