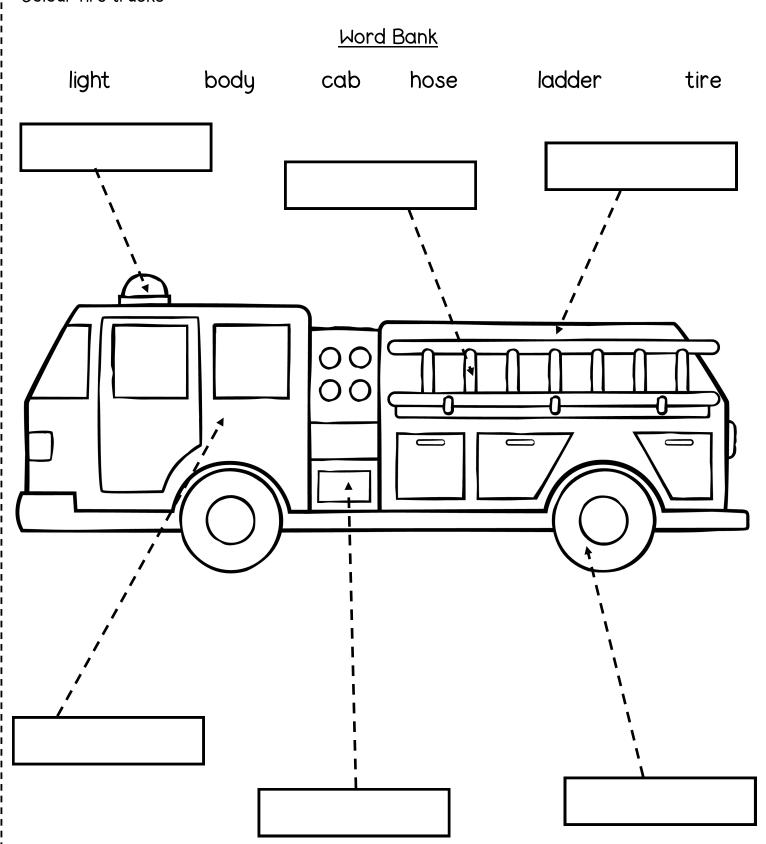

### Label Fire Trucks

Label the fire trucks using the word bank below. Colour fire trucks

### **Word Bank**

| fire trucks Firefighters | hose | ladder |
|--------------------------|------|--------|
|--------------------------|------|--------|

| They ride | on special |  |
|-----------|------------|--|
| with      | and_       |  |