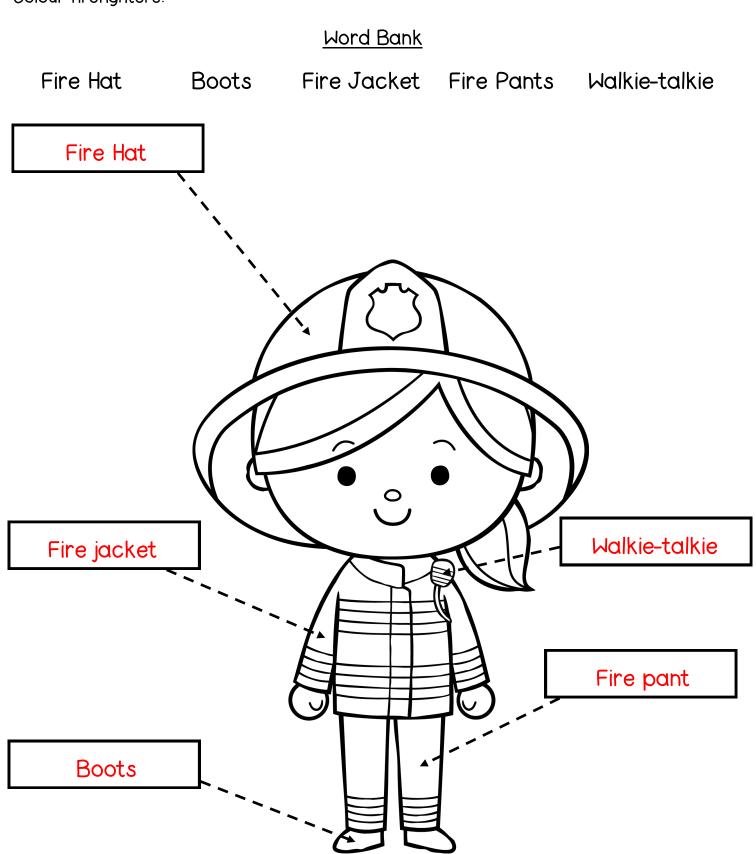

## Label Firefighters

Label the firefighter using the word bank below. Colour firefighters.

#### **Word Bank**

Fire Hat

Mask

Fire Suite

Ladder

Boots

Hose

Gloves