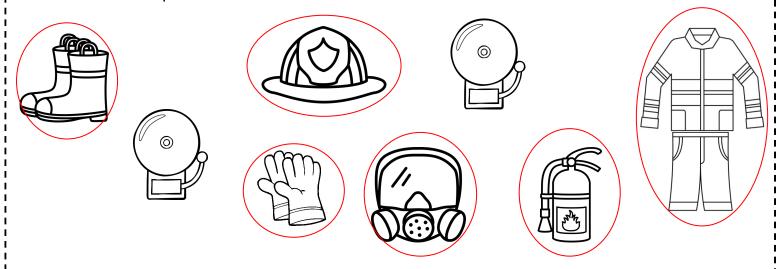

#### Firefighters Tools

- 1. Fire hat 2. Ladder 3. Hose 4. Fire trucks 5. Fire jacket
- 6. Fire pant 7. Helmet 8. Gloves 9. Axe 10. Fire Hydrant
  - 11. Fire Extinguisher 12. Mask 13. Boots

### Label Firefighters Tools

Label the firefighters tools using the word bank below. Colour the pictures.

#### **Word Bank**

Fire Hat

Mask

Fire Suite

Ladder

Boots

Hose

Gloves

Axe

Helmet

Fire

extinguisher

Fire extinguisher

Fire Hat

Mask

Hose

Ladder

Axe

Gloves

Fire Suite

Boots