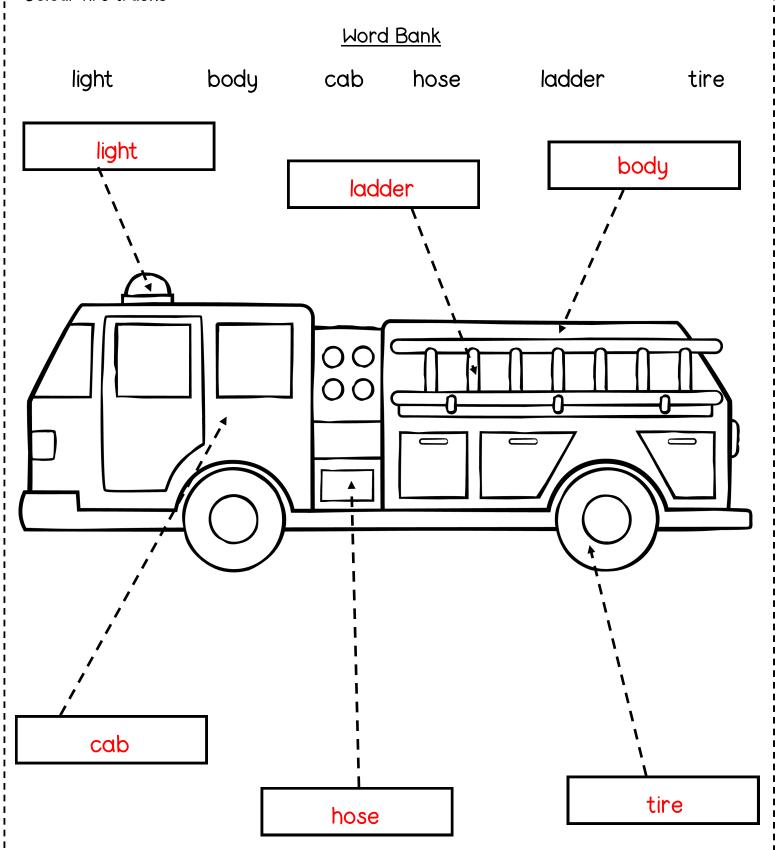

#### Label Fire Trucks

Label the fire trucks using the word bank below. Colour fire trucks