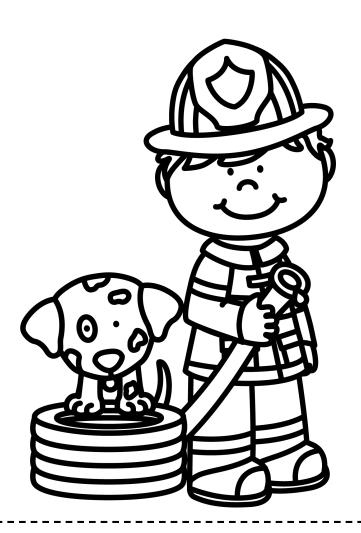

## Label Firefighters

Label the firefighter using the word bank below. Colour firefighters.

## Iama

Firefighter

- Read and fill in the missing words using the word bank below.
- . Colour the picture.

Word Bank

fire trucks

Firefighters

hose

ladder

They ride on special \_\_\_

Fire trucks

with

ladder

and

hose