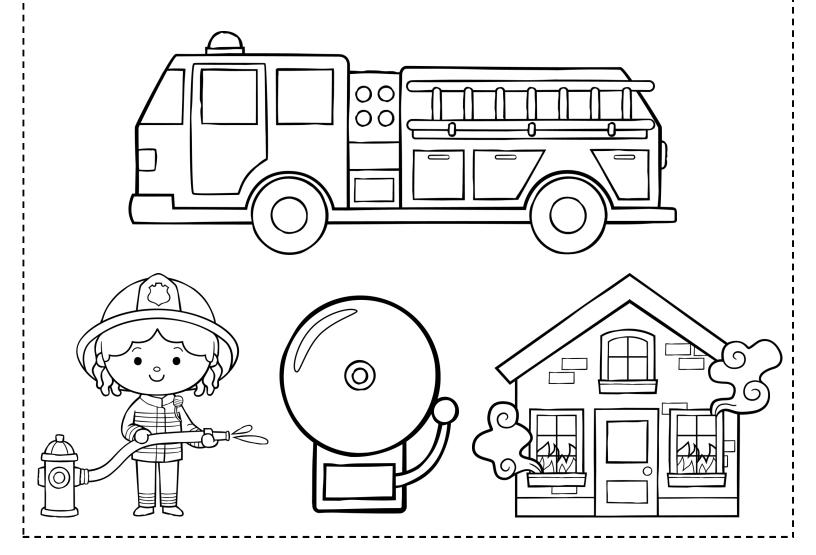

#### Firefighters Tools

- 1. Fire hat 2. Ladder 3. Hose 4. Fire trucks 5. Fire jacket
- 6. Fire pant 7. Helmet 8. Gloves 9. Axe 10. Fire Hydrant
  - 11. Fire Extinguisher 12. Mask 13. Boots

#### Label Fire Trucks

Label the fire trucks using the word bank below. Colour fire trucks

### Label Firefighters Tools

Label the firefighters tools using the word bank below. Colour the pictures.

#### **Word Bank**

Fire Hat

Mask

Fire Suite

Ladder

Boots

Hose

Gloves