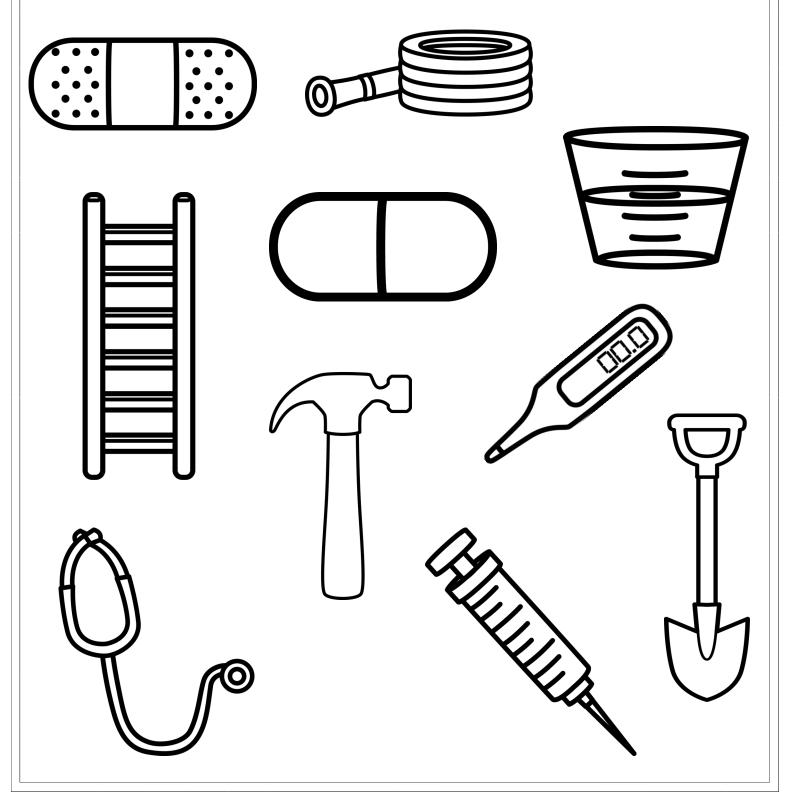

## Nurse tools

Circle 6 nurse tools they use. Colour the nurse tools.

| I. \              | <b>Nurse</b><br>Where do nurse work? |  |
|-------------------|--------------------------------------|--|
| -                 |                                      |  |
| 2. What nurse do? |                                      |  |
| -                 |                                      |  |