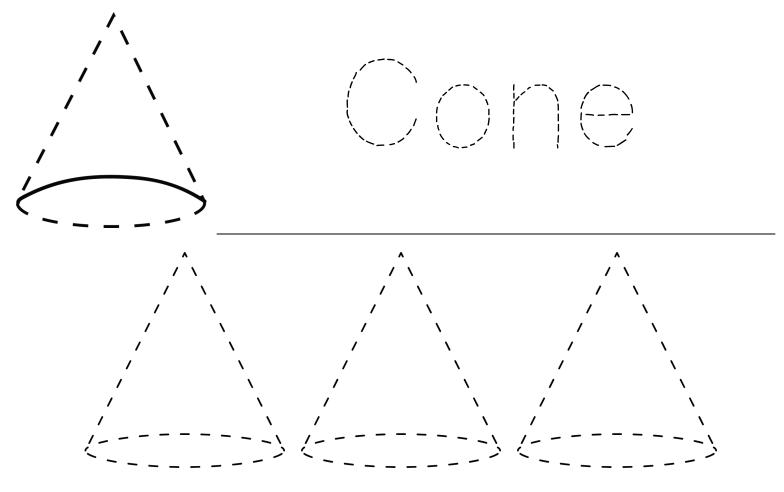

- Trace the cone shape.
- Trace the cone shape and write the shape name.

- Match 2-D shape to 3-D shape.
- Match 3-D object shape to 3-D Shape.