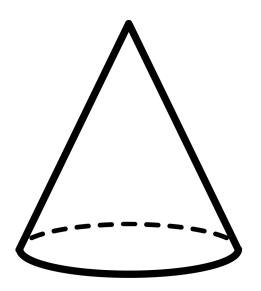

## Cone Shape

- Write the shape name using words bank below.
- Count the corners and edges, Colour the shape.

## Words Bank

Cube Sphere Cylinder Pyramid Cone

| Sh | ar  | e | Na | me       |
|----|-----|---|----|----------|
|    | IMP |   | IV | $\cdots$ |

Corners

Edges \_\_\_\_\_

Circle the correct cone objects below.

- Trace the cone shape.
- Trace the cone shape and write the shape name.

- Match 2-D shape to 3-D shape.
- Match 3-D object shape to 3-D Shape.