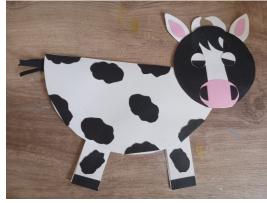

## Cow Craft

Instruction: use white colour construction papers and cut out big or small circle and folded in half for the body.

Cut out I small white circle for the head.

Cut out I small black circle for the face and cut it in half. Cut out 4 white leg strips and 4 black strips for the hooves foot.

Cut out 9 black spots and 2 black spot cut in half.
Cut out 1 pink snout and 1 black circle cut in half for the nose.

Cut out 2 white ears and 2 small pink ears for inside the COW ears.

Cut out 2 eyes and I black hair.

Cut out 2 white horns.

Cut out I small black strip for the tail.

Supplies you need.

- . Glue
- . Colour Paper
- . Pencil
- Scissor