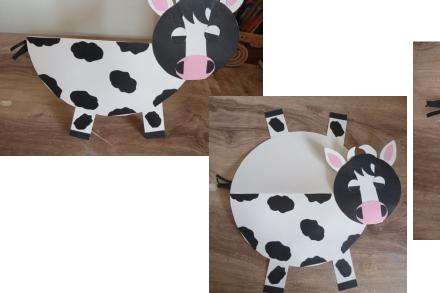

## Cow Craft

Instruction: use white colour construction papers and cut out big or small circle and folded in half for the body.

Cut out I small white circle for the head.

Cut out I small black circle for the face and cut it in half. Cut out 4 white leg strips and 4 black strips for the hooves foot.

Cut out 9 black spots and 2 black spot cut in half.
Cut out 1 pink snout and 1 black circle cut in half for the nose.

Cut out 2 white ears and 2 small pink ears for inside the COW ears.

Cut out 2 eyes and I black hair.

Cut out 2 white horns.

Cut out I small black strip for the tail.

Supplies you need.

- . Glue
- . Colour Paper
- . Pencil
- Scissor