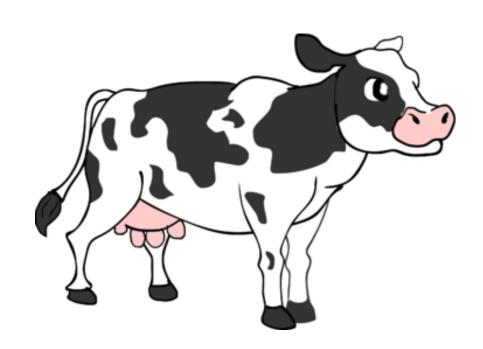

# Label the Cow

Label the parts of a cow. Colour the cow. **Word Bank** Head Body Tail Eye Mouth Udder Ear Nose Leg Hooves Eye Head **Body** Tail Ear mouth Nose Leg Udder Hooves