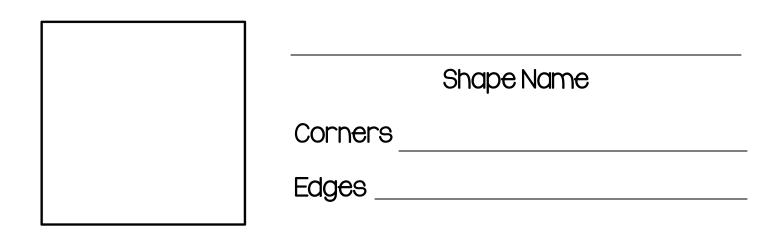

## Square Shape

- · Write the shape name using words bank below.
- Count the corners and edges, Colour the shape.