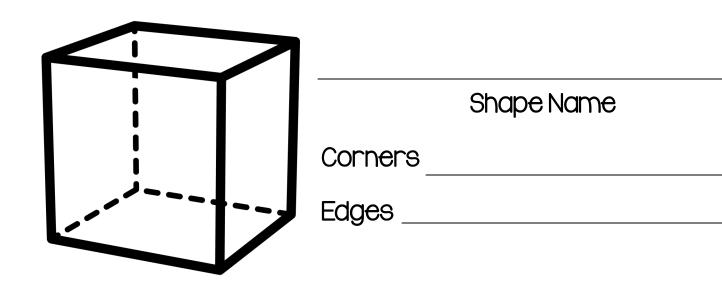

### Cube Shape

- Write the shape name using words bank below.
- Count the corners and edges, Colour the shape.

### Words Bank

Cube Sphere Cylinder Pyramid Cone

. Circle the correct Cube objects below.

- Trace the cube shape.
- . Trace the cube shape and write the shape name.

- Match 2-D shape to 3-D shape.
- Match 3-D object shape to 3-D Shape.