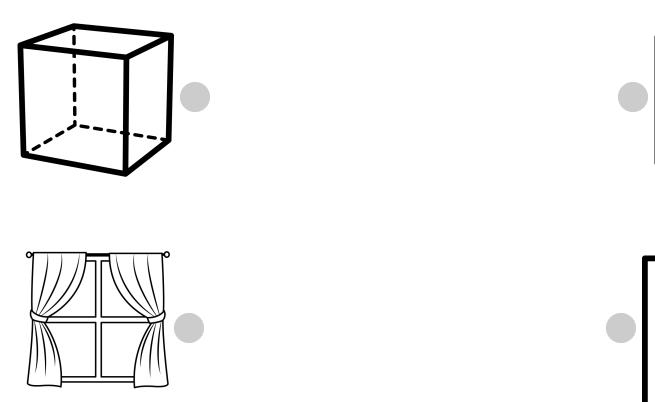

### Words Bank

Circle Square Rectangle Triangle

· Circle the correct Square objects below.

- Trace the Square shape.
- . Trace the Square shape and write the shape name.

- Match 3-D shape to 2-D shape.
- Match 2-D object shape to 2-D Shape.