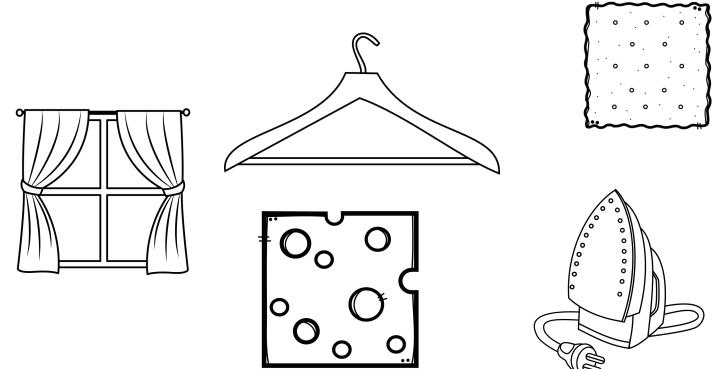

### Words Bank

Circle Square Rectangle Triangle

· Circle the correct Square objects below.

- Trace the Square shape.
- . Trace the Square shape and write the shape name.

- Match 3-D shape to 2-D shape.
- Match 2-D object shape to 2-D Shape.