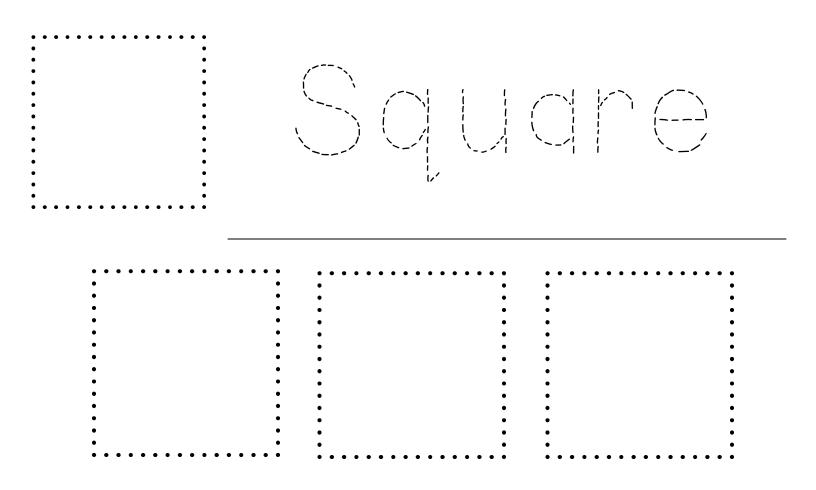

### Words Bank

Circle Square Rectangle Triangle

· Circle the correct Square objects below.

- Trace the Square shape.
- . Trace the Square shape and write the shape name.

- Match 3-D shape to 2-D shape.
- Match 2-D object shape to 2-D Shape.