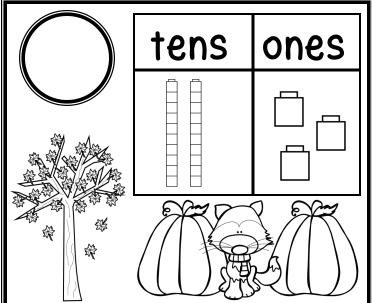

# Fall Place Value Tens and Ones Cut and Paste Booklet

Name:

- Count tens and ones to make a match.
- Cut and paste to match.
- Colour the picture.

(19) (31) (29) (41)

- Count tens and ones to make a match.
- Cut and paste to match.
- Colour the picture.