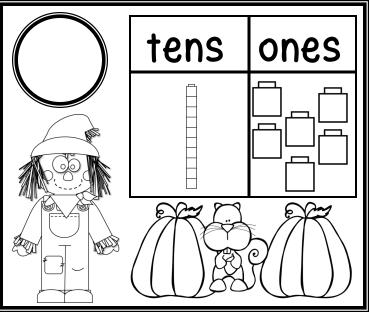

# Fall Place Value Tens and Ones Cut and Paste Booklet

Name:

- Count tens and ones to make a match.
- Cut and paste to match.
- Colour the picture.

(19) (31) (29) (41)

- Count tens and ones to make a match.
- Cut and paste to match.
- Colour the picture.