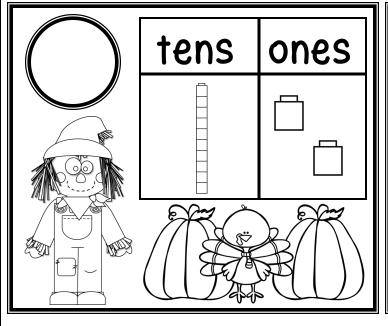

# Fall Place Value Tens and Ones Cut and Paste Booklet

Name:

- Count tens and ones to make a match.
- Cut and paste to match.
- Colour the picture.

(19) (31) (29) (41)

- Count tens and ones to make a match.
- Cut and paste to match.
- Colour the picture.