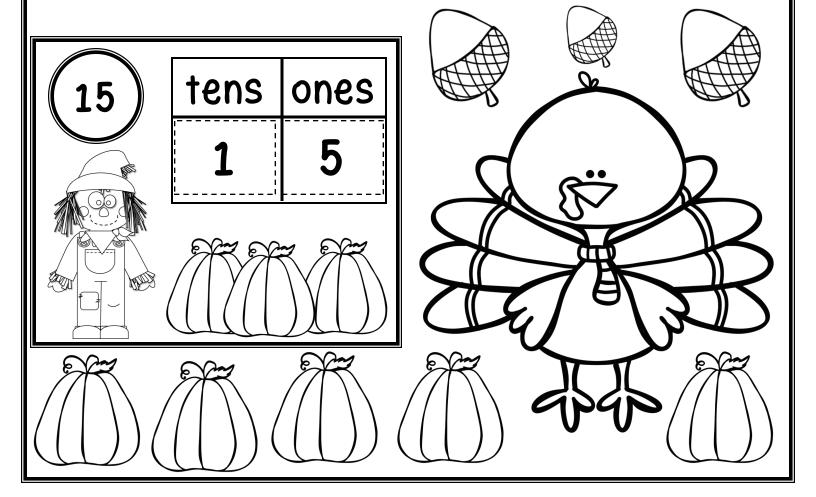

# Fall Place Value Tens and Ones Cut and Paste Booklet

Name:

- Count tens and ones to make a match.
- Cut and paste to match.
- Colour the picture.

(19) (31) (29) (41)

- Count tens and ones to make a match.
- Cut and paste to match.
- Colour the picture.