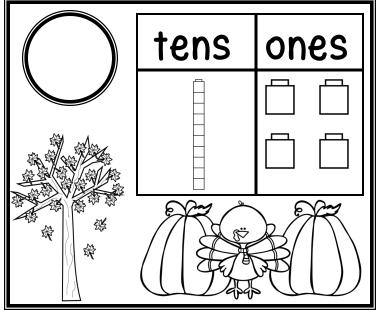

4 8 6 6

1 5 5 6

- Make a match.
- Cut and paste to match.
- Colour the picture.

6 3 7 9

1 4 0 2

- Count the base blocks.
- Cut and paste to match.
- Colour the picture.

 15) (13) (11) (14)

- Count the base blocks.
- Cut and paste to match.
- Colour the picture.