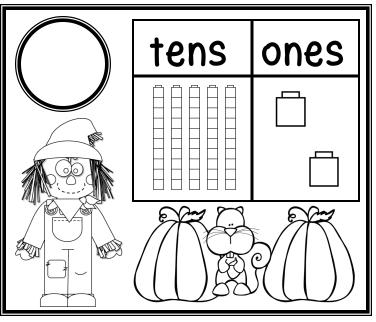

4 8 6 6

1 5 5 6

- Make a match.
- Cut and paste to match.
- Colour the picture.

6 3 7 9

1 4 0 2

- Count the base blocks.
- Cut and paste to match.
- Colour the picture.

 15) (13) (11) (14)

- Count the base blocks.
- Cut and paste to match.
- Colour the picture.

(16) (31) (12) (22)

- Count the base blocks.
- Cut and paste to match.
- Colour the picture.

(34)

(41)

32

23

- Count the base blocks.
- Cut and paste to match.
- Colour the picture.

(52) (