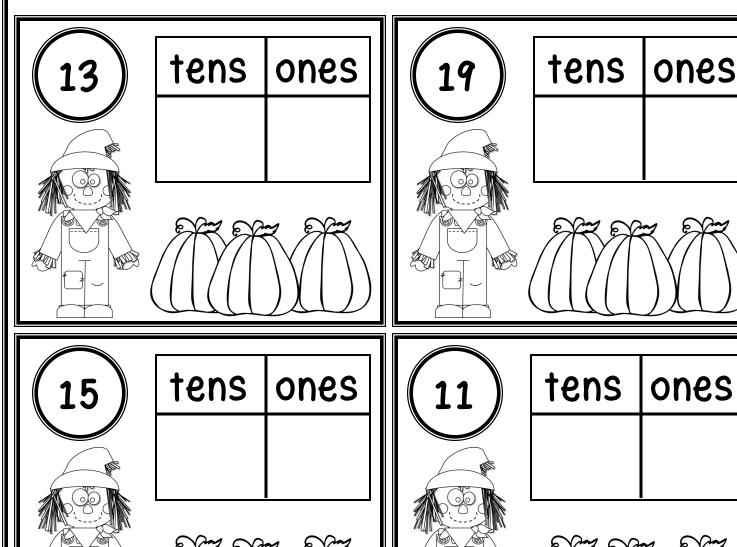

(13) (55) (43) (14)

- Make a match.
- Cut and paste to match.
- Colour the picture.

1 1 1 9

1 1 3 5

Directions:
Cut out numbers label
paste them in tens and
ones boxes.

- Make a match.
- Cut and paste to match.
- Colour the picture.