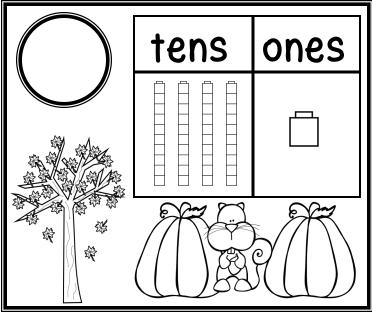

# Fall Place Value Tens and Ones Cut and Paste Booklet

Name:

- Count tens and ones to make a match.
- Cut and paste to match.
- Colour the picture.

(19) (31) (29) (41)

- Count tens and ones to make a match.
- Cut and paste to match.
- Colour the picture.