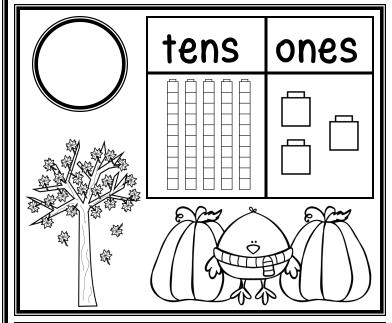

4 8 6 6

1 5 5 6

- Make a match.
- Cut and paste to match.
- Colour the picture.

6 3 7 9

1 4 0 2

- Count the base blocks.
- Cut and paste to match.
- Colour the picture.

 15) (13) (11) (14)

- Count the base blocks.
- Cut and paste to match.
- Colour the picture.

(16) (31) (12) (22)

- Count the base blocks.
- Cut and paste to match.
- Colour the picture.

(34)

(41)

32

23

- Count the base blocks.
- Cut and paste to match.
- Colour the picture.

(52) (