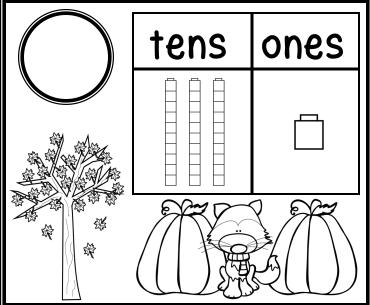

4 8 6 6

1 5 5 6

- Make a match.
- Cut and paste to match.
- Colour the picture.

6 3 7 9

1 4 0 2

- Count the base blocks.
- Cut and paste to match.
- Colour the picture.

 15) (13) (11) (14)

- Count the base blocks.
- Cut and paste to match.
- Colour the picture.

(16) (31) (12) (22)

- Count the base blocks.
- Cut and paste to match.
- Colour the picture.

(34)

(41)

32

23

- Count the base blocks.
- Cut and paste to match.
- Colour the picture.

(52) (