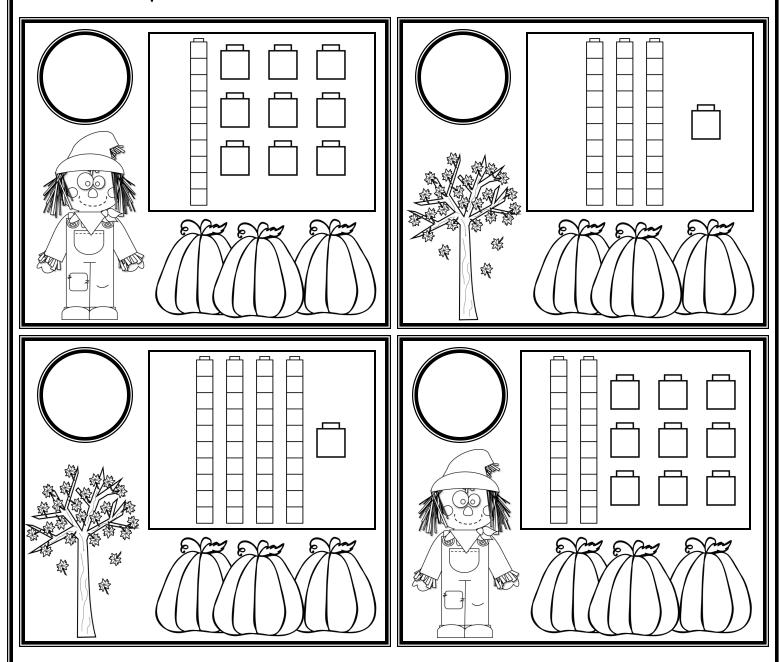

4 8 6 6

1 5 5 6

- Make a match.
- Cut and paste to match.
- Colour the picture.

6 3 7 9

1 4 0 2

- Count the base blocks.
- Cut and paste to match.
- Colour the picture.

 15) (13) (11) (14)

- Count the base blocks.
- Cut and paste to match.
- Colour the picture.

(16) (31) (12) (22)

- Count the base blocks.
- Cut and paste to match.
- Colour the picture.

(34)

(41)

32

23

- Count the base blocks.
- Cut and paste to match.
- Colour the picture.

(52) (