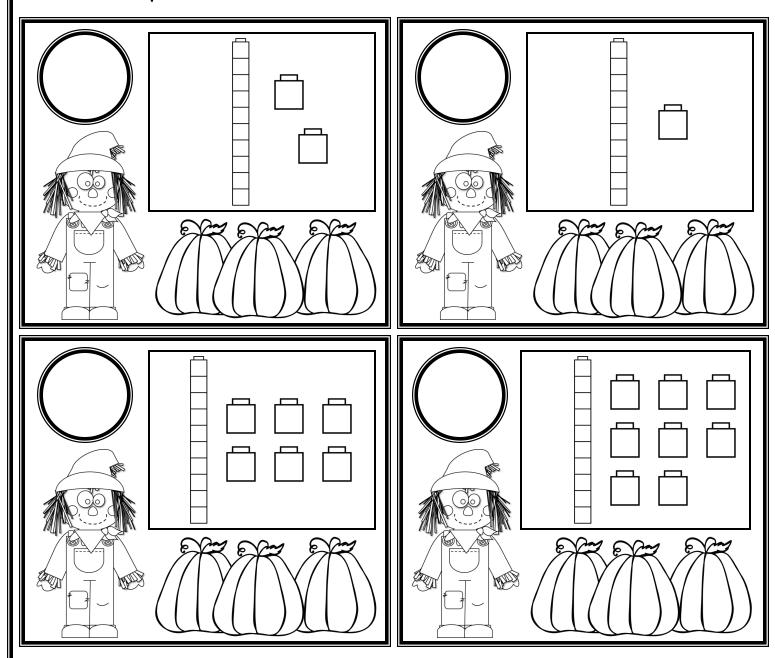

(16) (31) (12) (22)

- Count the base blocks.
- Cut and paste to match.
- Colour the picture.

(34)

(41)

32

23

- Count the base blocks.
- Cut and paste to match.
- Colour the picture.

(52) (

14

24

43

- Count the base blocks.
- Cut and paste to match.
- Colour the picture.

(42)

31

13

53