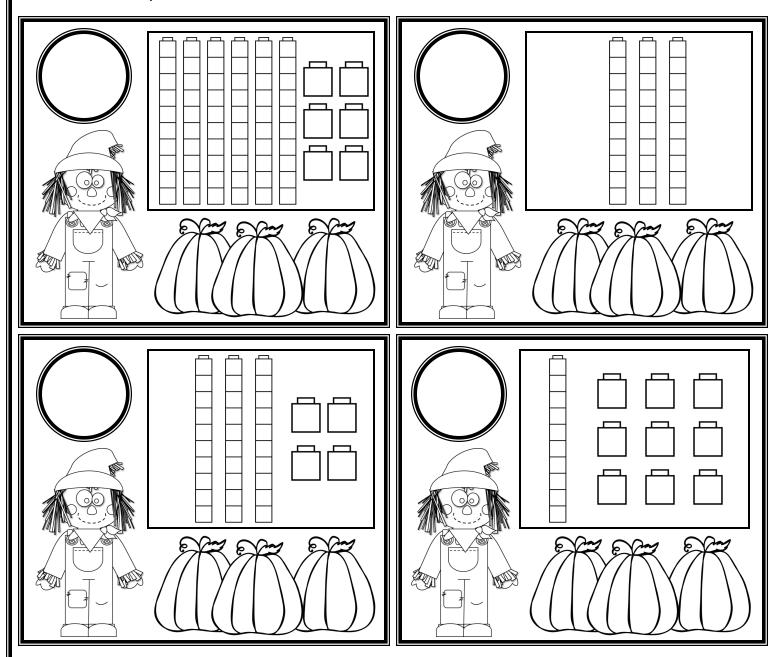

# Fall Place Value Tens and Ones Cut and Paste Booklet

Name:

- Count tens and ones to make a match.
- Cut and paste to match.
- Colour the picture.

(19) (31) (29) (41)

- Count tens and ones to make a match.
- Cut and paste to match.
- Colour the picture.