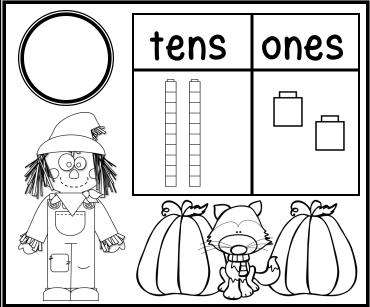

4 8 6 6

1 5 5 6

- Make a match.
- Cut and paste to match.
- Colour the picture.

6 3 7 9

1 4 0 2

- Count the base blocks.
- Cut and paste to match.
- Colour the picture.

 15) (13) (11) (14)

- Count the base blocks.
- Cut and paste to match.
- Colour the picture.