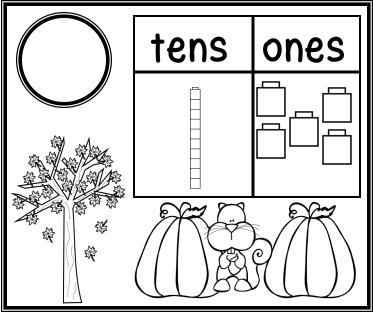

4 8 6 6

1 5 5 6

- Make a match.
- Cut and paste to match.
- Colour the picture.

6 3 7 9

1 4 0 2

- Count the base blocks.
- Cut and paste to match.
- Colour the picture.

 15) (13) (11) (14)

- Count the base blocks.
- Cut and paste to match.
- Colour the picture.