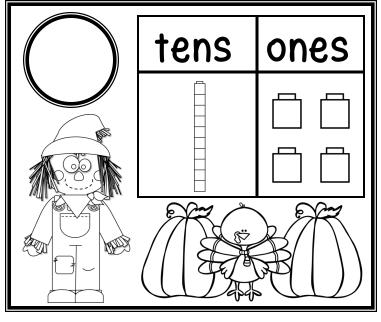

4 8 6 6

1 5 5 6

- Make a match.
- Cut and paste to match.
- Colour the picture.

6 3 7 9

1 4 0 2

- Count the base blocks.
- Cut and paste to match.
- Colour the picture.

 15) (13) (11) (14)

- Count the base blocks.
- Cut and paste to match.
- Colour the picture.

(16) (31) (12) (22)

- Count the base blocks.
- Cut and paste to match.
- Colour the picture.

(34)

(41)

32

23

- Count the base blocks.
- Cut and paste to match.
- Colour the picture.

(52) (