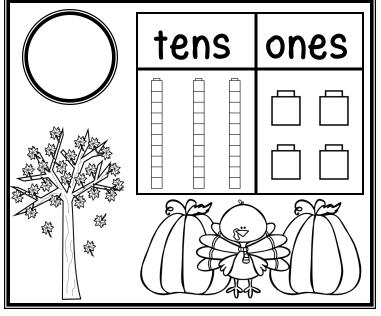

# Fall Place Value Tens and Ones Cut and Paste Booklet

Name:

- Count tens and ones to make a match.
- Cut and paste to match.
- Colour the picture.

(19) (31) (29) (41)

- Count tens and ones to make a match.
- Cut and paste to match.
- Colour the picture.