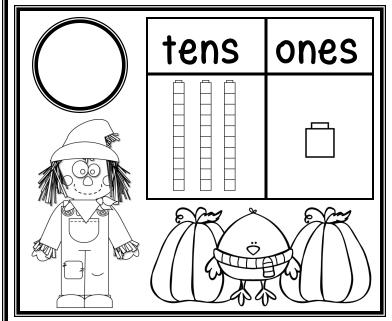

4 8 6 6

1 5 5 6

- Make a match.
- Cut and paste to match.
- Colour the picture.

6 3 7 9

1 4 0 2

- Count the base blocks.
- Cut and paste to match.
- Colour the picture.

 15) (13) (11) (14)

- Count the base blocks.
- Cut and paste to match.
- Colour the picture.