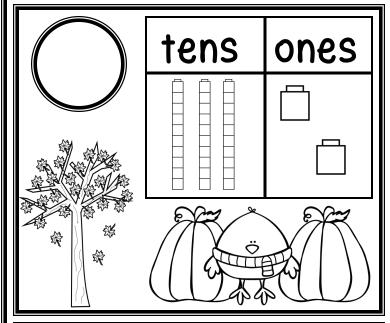

# Fall Place Value Tens and Ones Cut and Paste Booklet

Name:

- Count tens and ones to make a match.
- Cut and paste to match.
- Colour the picture.

(19) (31) (29) (41)

- Count tens and ones to make a match.
- Cut and paste to match.
- Colour the picture.