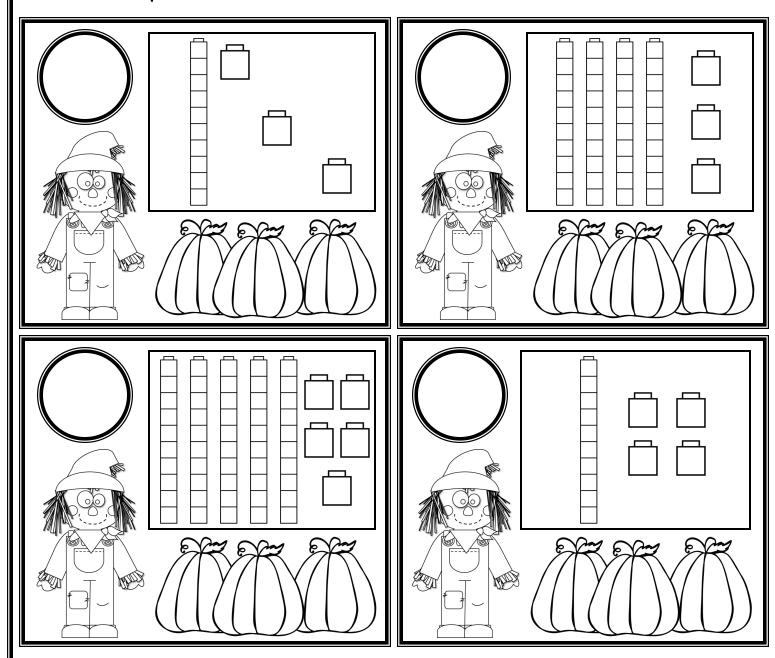

4 8 6 6

1 5 5 6

- Make a match.
- Cut and paste to match.
- Colour the picture.

6 3 7 9

1 4 0 2

- Count the base blocks.
- Cut and paste to match.
- Colour the picture.

 15) (13) (11) (14)

- Count the base blocks.
- Cut and paste to match.
- Colour the picture.

(16) (31) (12) (22)

- Count the base blocks.
- Cut and paste to match.
- Colour the picture.

(34)

(41)

32

23

- Count the base blocks.
- Cut and paste to match.
- Colour the picture.

(52) (