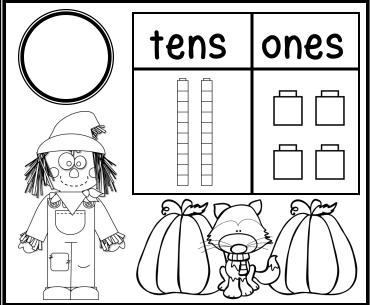

# Fall Place Value Tens and Ones Cut and Paste Booklet

Name:

- Count tens and ones to make a match.
- Cut and paste to match.
- Colour the picture.

(19) (31) (29) (41)

- Count tens and ones to make a match.
- Cut and paste to match.
- Colour the picture.