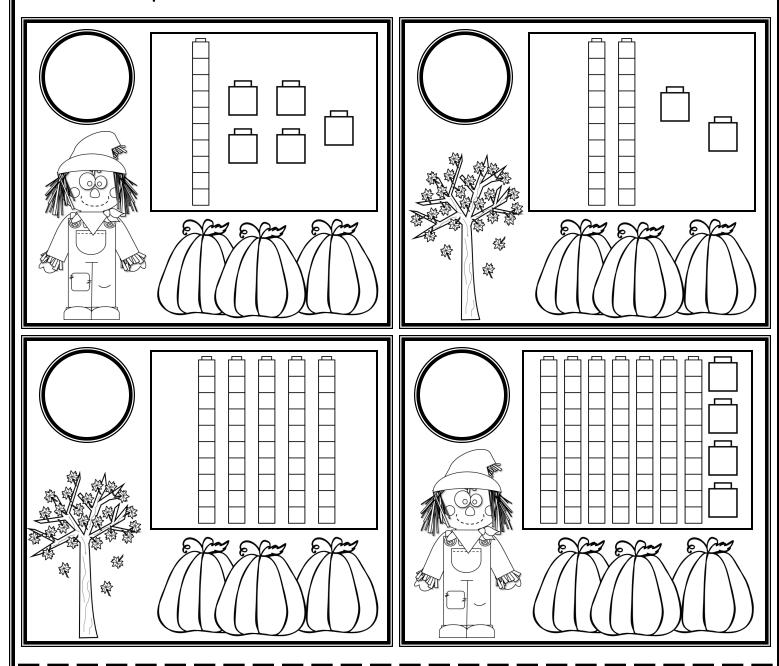

14

24

43

- Count the base blocks.
- Cut and paste to match.
- Colour the picture.

(42)

31

13

53

- Count the base blocks.
- Cut and paste to match.
- Colour the picture.

(12)

51

33

44