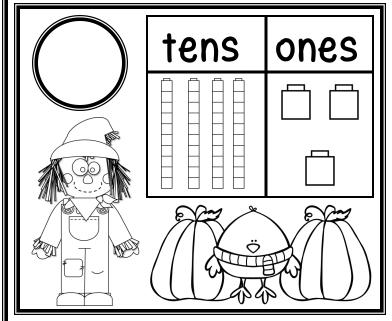

# Fall Place Value Tens and Ones Cut and Paste Booklet

Name:

- Count tens and ones to make a match.
- Cut and paste to match.
- Colour the picture.

(19) (31) (29) (41)

- Count tens and ones to make a match.
- Cut and paste to match.
- Colour the picture.