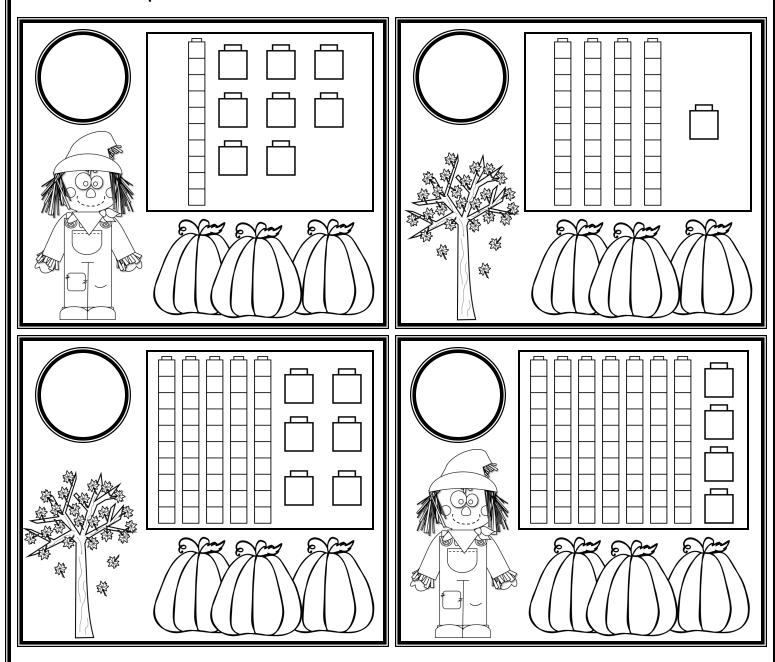

 (11)
 (18)
 (16)
 (12)

- Count tens and ones to make a match.
- Cut and paste to match.
- Colour the picture.

(74) (15) (22) (

- Count tens and ones to make a match.
- Cut and paste to match.
- Colour the picture.

(19) (34) (66) (30)

- Count tens and ones to make a match.
- Cut and paste to match.
- Colour the picture.

(41)

56

18

74

- Count tens and ones to make a match.
- Cut and paste to match.
- Colour the picture.