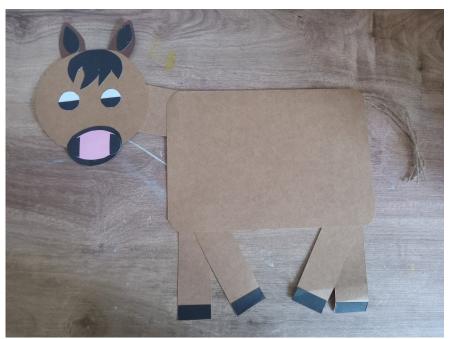

## Horse Craft

Instruction: use brown colour construction papers and cut out big or small rectangle shape for the body.
Cut out I big or small brown circle for the head.
Cut out I long or short brown rectangle shape for the neck.

Cut out 4 brown strips for the legs and 4 black strips for the hooves foot.

Cut out I big black snout and I small snout for the inside, I small circle cut in half for the nose.

Cut out I black hair and 2 white circle for the eyes and I small black circle cut in half for the inside the eyes.

Cut out 2 brown ears and 2 small black ears for inside the big ears.

Cut out 4 brown strip of twine string for the tail.