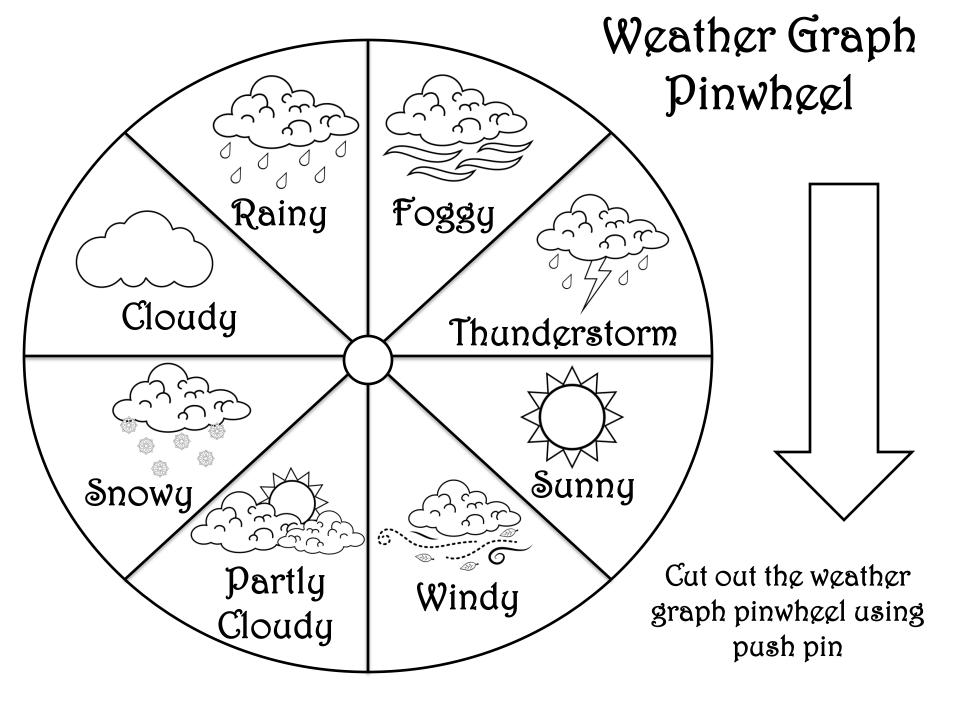

# LEARNING ABOUT

Direction: Have students cut out the weather label paste them into the weather calendar chart' every day, Monday to Friday? And have students cut out the weather pinwheel and talk about what weather looks like today in the classroom.

## Direction: Folded colour paper in to half and glue cover page and weather calendar chart, pinwheel