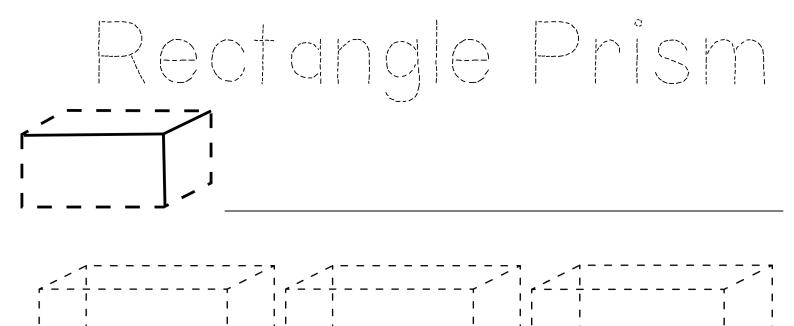

## Rectangle Prism

- Write the shape name using words bank below.
- Count the corners and edges, Colour the shape.

## Words Bank

Cube Sphere Cylinder Rectangle Prism Cone

Shape Name

Corners \_\_\_\_

Edges \_\_\_\_\_

· Circle the correct Rectangle Prism objects below.

- Trace the rectangle prism shape.
- Trace the rectangle prism shape and write the shape name.