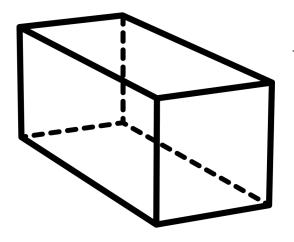

## Rectangle Prism

- Write the shape name using words bank below.
- Count the corners and edges, Colour the shape.

## Words Bank

Cube Sphere Cylinder Rectangle Prism Cone

Shape Name

Corners \_\_\_\_

Edges \_\_\_\_\_

· Circle the correct Rectangle Prism objects below.

- Trace the rectangle prism shape.
- Trace the rectangle prism shape and write the shape name.